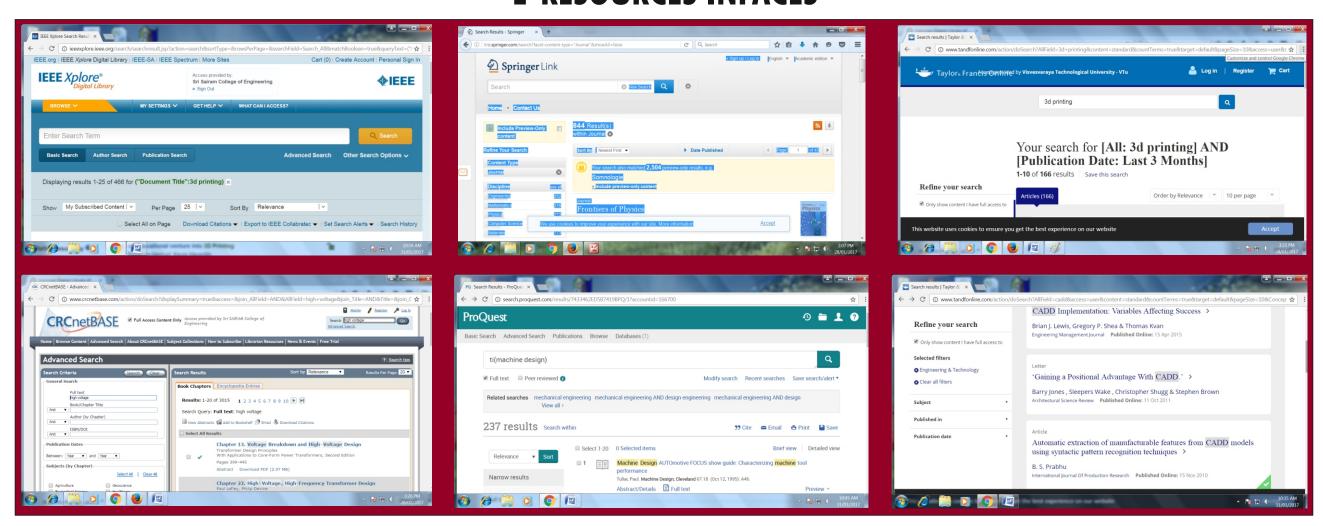

## **E-RESOURCES LINKS**

| NAME OF E-RESOURCE PACKAGE   | URL                                                      | TYPE RESOURCES ACCESSIBLE                            |
|------------------------------|----------------------------------------------------------|------------------------------------------------------|
| IEEE EXPLORE DIGITAL LIBRARY | http://www.ieeexplore.ieee.org                           | E-JOURNALS, CONFERENCE,<br>PROCEEDINGS, STANDARS     |
| SPRINGER                     | http://link.springer.com/                                | BOTH E-JOURNALS & E- BOOKS                           |
| TAYLOR & FRANCIS             | http://www.crcnetbase.com<br>http://www.tandfonline.com/ | E-BOOKS<br>E-JOURNALS                                |
| PROQUEST                     | http://search.proquest.com/                              | E-JOURNALS                                           |
| ELSEVIER SCIENCE DIRIECT     | http://www.sciencedirect.com/                            | E-JOURNALS                                           |
| KNIMBUS                      | http://www.knimbus.com/<br>user/auth.do                  | COMMON SEARCH ENGINE FOR ABOVE PACKAGES              |
| CLOUD BASED REMOTE ACCESS    |                                                          | FACILITY FOR ACCESSING ERESOURCES OUTSIDE OUR CAMPUS |

## **E-RESOURCES INFACES**