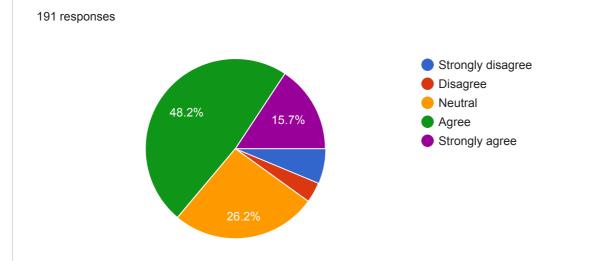

## 5. How do you rate the fairness of internal evaluation process by the teachers?191 responses

8. How do you rate the teaching and mentoring process in your institution facilitates you in cognitive, social and emotional growth.