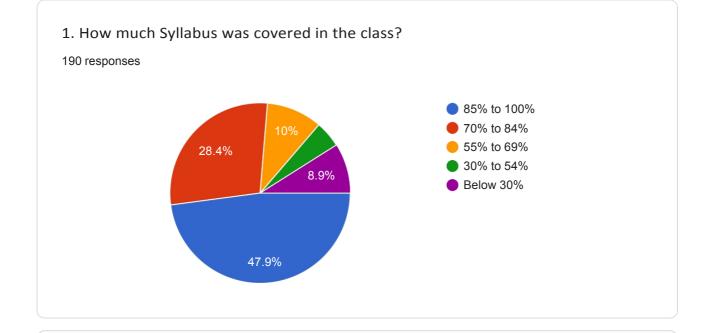

## 2.7.1 – Student Satisfaction Survey (SSS) on overall institutional performance (Institution may design the questionnaire)