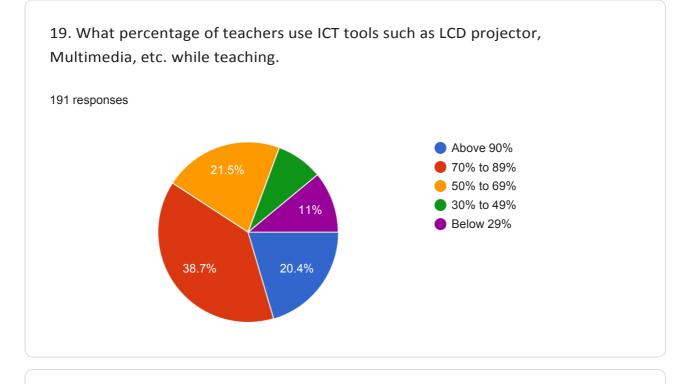

191 responses



## 5. How do you rate the fairness of internal evaluation process by the teachers?191 responses







8. How do you rate the teaching and mentoring process in your institution facilitates you in cognitive, social and emotional growth.



191 responses

9. The institution provides multiple opportunities to learn and grow.







12. The teachers illustrate the concepts through examples and applications.





weaknesses and help you to overcome them.



15. The institution makes effort to engage students in monitoring, reviewing the continuous quality improvement of the teaching learning process.







18. Efforts are made by the institute and teachers to inculcate soft skills,life skills and employability skills to make you ready for the world of work.191 responses





20. The overall quality of teaching-learning process in your institute is very good.



21. Your opinion about the Central Library facility can best be described as







23. Your opinion about the Administrative Office can best be described as



24. Your opinion about the overall infrastructural facilities provided by the college can best be described as





| <ul> <li>25. Give three observation / suggestions to improve the overall teaching –</li> <li>learning experience and support mechanism in your institution.</li> <li>191 responses</li> </ul> |
|-----------------------------------------------------------------------------------------------------------------------------------------------------------------------------------------------|
|