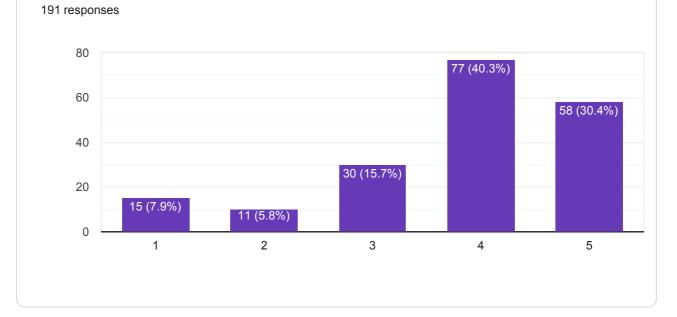

## 2.7.1 – Student Satisfaction Survey (SSS) on overall institutional performance (Institution may design the questionnaire)



## 2. How do you rate the facilitator preparation for the classes?



## 3. How do you rate the facilitator communication skill while delivering the lecture?



191 responses



## 5. How do you rate the fairness of internal evaluation process by the teachers?191 responses







8. How do you rate the teaching and mentoring process in your institution facilitates you in cognitive, social and emotional growth.



191 responses

9. The institution provides multiple opportunities to learn and grow.







12. The teachers illustrate the concepts through examples and applications.





weaknesses and help you to overcome them.



15. The institution makes effort to engage students in monitoring, reviewing the continuous quality improvement of the teaching learning process.







18. Efforts are made by the institute and teachers to inculcate soft skills,life