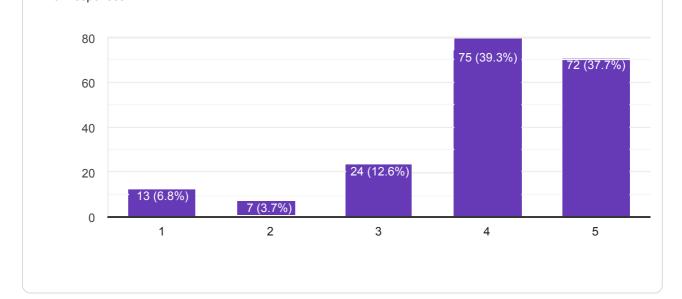

## 5. How do you rate the fairness of internal evaluation process by the teachers?191 responses

8. How do you rate the teaching and mentoring process in your institution facilitates you in cognitive, social and emotional growth.