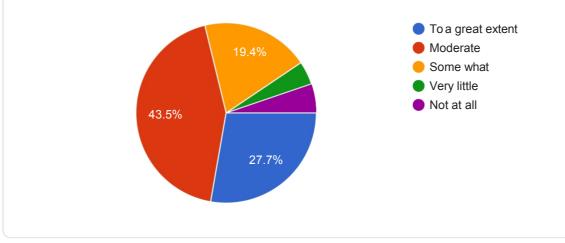

18. Efforts are made by the institute and teachers to inculcate soft skills,life skills and employability skills to make you ready for the world of work.191 responses

20. The overall quality of teaching-learning process in your institute is very good.