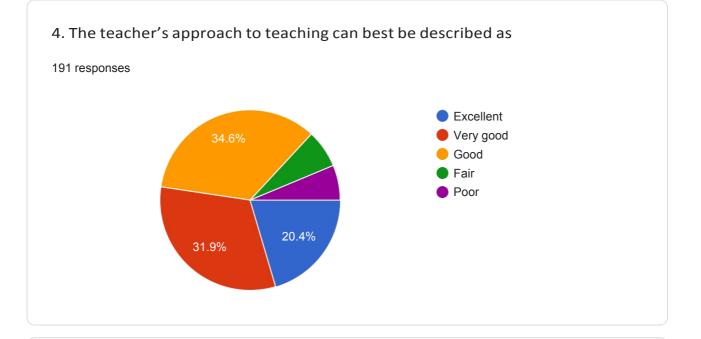

## 3. How do you rate the facilitator communication skill while delivering the lecture?

191 responses