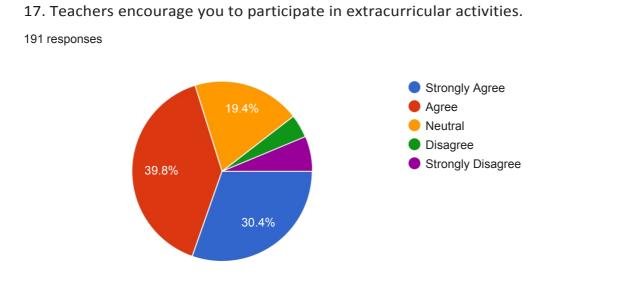

18. Efforts are made by the institute and teachers to inculcate soft skills,life skills and employability skills to make you ready for the world of work.191 responses

20. The overall quality of teaching-learning process in your institute is very good.