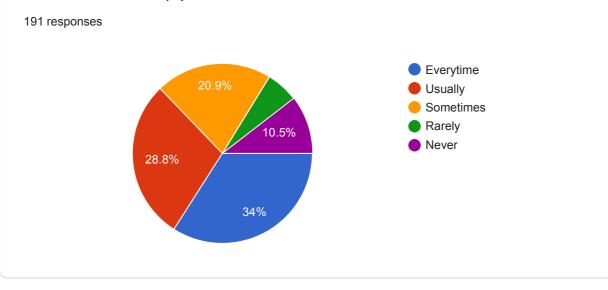

191 responses

9. The institution provides multiple opportunities to learn and grow.

12. The teachers illustrate the concepts through examples and applications.

weaknesses and help you to overcome them.

15. The institution makes effort to engage students in monitoring, reviewing the continuous quality improvement of the teaching learning process.