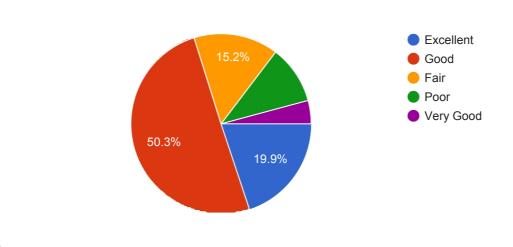

## 5. How do you rate the fairness of internal evaluation process by the teachers?191 responses

8. How do you rate the teaching and mentoring process in your institution facilitates you in cognitive, social and emotional growth.