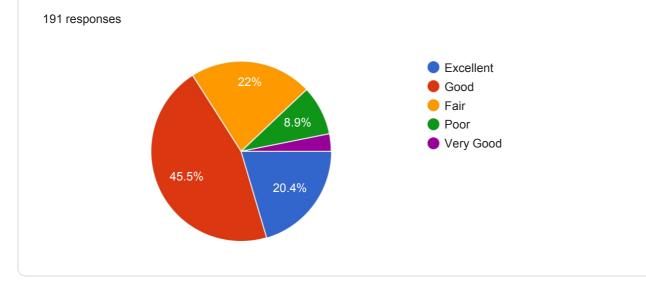

## 3. How do you rate the facilitator communication skill while delivering the lecture?

191 responses