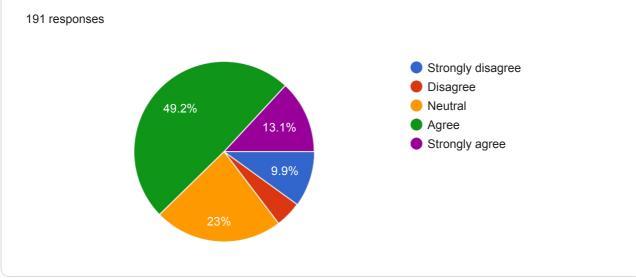

18. Efforts are made by the institute and teachers to inculcate soft skills,life skills and employability skills to make you ready for the world of work.191 responses

20. The overall quality of teaching-learning process in your institute is very good.