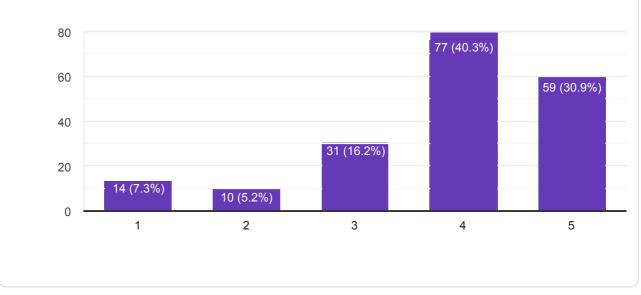

## 2.7.1 – Student Satisfaction Survey (SSS) on overall institutional performance (Institution may design the questionnaire)



## 2. How do you rate the facilitator preparation for the classes?



## 3. How do you rate the facilitator communication skill while delivering the lecture?



191 responses



## 5. How do you rate the fairness of internal evaluation process by the teachers?191 responses







8. How do you rate the teaching and mentoring process in your institution facilitates you in cognitive, social and emotional growth.



191 responses

9. The institution provides multiple opportunities to learn and grow.







12. The teachers illustrate the concepts through examples and applications.





weaknesses and help you to overcome them.



15. The institution makes effort to engage students in monitoring, reviewing the continuous quality improvement of the teaching learning process.







18. Efforts are made by the institute and teachers to inculcate soft skills,life skills and employability skills to make you ready for the world of work.191 responses





20. The overall quality of teaching-learning process in your institute is very good.



21. Your opinion about the Central Library facility can best be described as







23. Your opinion about the Administrative Office can best be described as



24. Yo