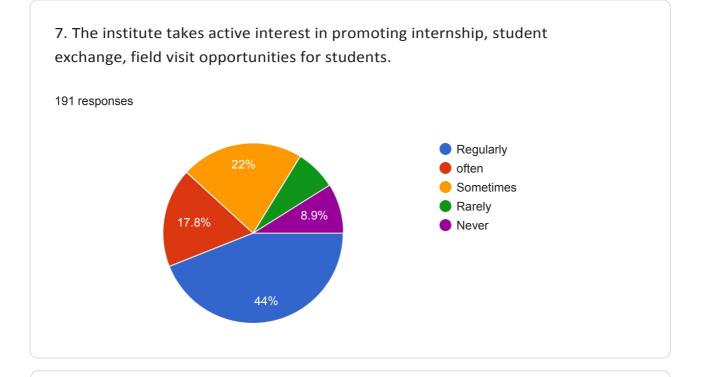

## 2.7.1 – Student Satisfaction Survey (SSS) on overall institutional performance (Institution may design the questionnaire)



## 2. How do you rate the facilitator preparation for the classes?



## 3. How do you rate the facilitator communication skill while delivering the lecture?



191 responses



## 5. How do you rate the fairness of internal evaluation process by the teachers?191 responses







8. How do you rate the teaching and mentoring process in your institution facilitates you in cognitive, social and emotional growth.



191 responses

9. The institution provides multiple opportunities to learn and grow.







12. The teachers illustrate the concepts through examples and applications.





weaknesses and help you to overcome them.



15. The institution makes effort to engage students in monitoring, reviewing the continuous quality improvement of the teaching learning process.







18. Efforts are made by the institute and teachers to inculcate soft skills,life skills and employability skills to make you ready for the world of work.191 responses





20. The overall quality of teaching-learning process in your institute is very good.



21. Your opinion about the Cent