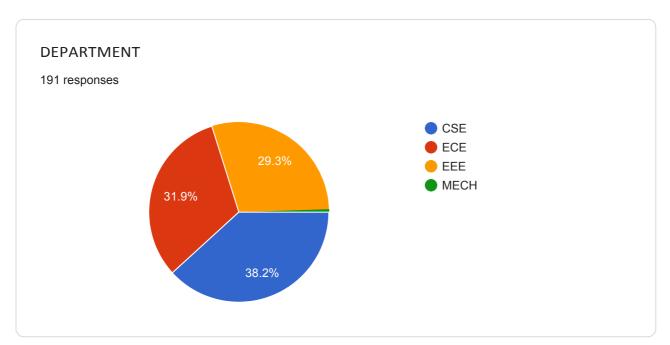

## 2.7.1 – Student Satisfaction Survey (SSS) on overall institutional performance (Institution may design the questionnaire)