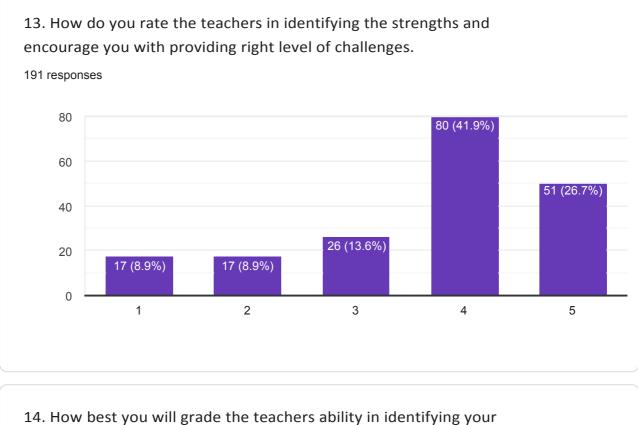

191 responses

9. The institution provides multiple opportunities to learn and grow.

12. The teachers illustrate the concepts through examples and applications.

weaknesses and help you to overcome them.

15. The institution makes effort to engage students in monitoring, reviewing the continuous quality improvement of the teaching learning process.