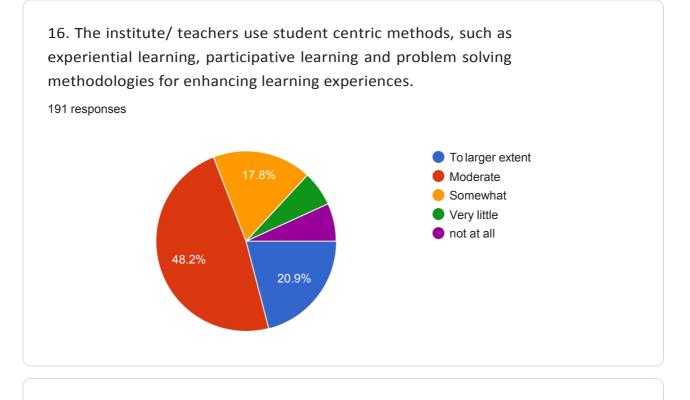

191 responses

9. The institution provides multiple opportunities to learn and grow.

12. The teachers illustrate the concepts through examples and applications.

weaknesses and help you to overcome them.

15. The institution makes effort to engage students in monitoring, reviewing the continuous quality improvement of the teaching learning process.