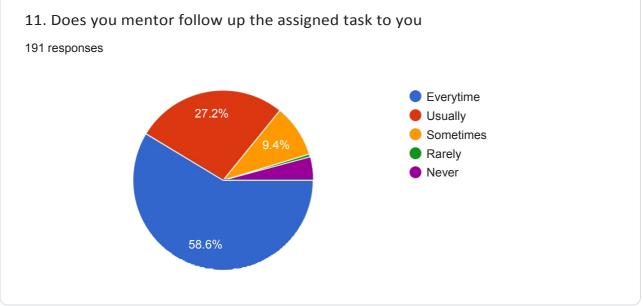

## 2.7.1 – Student Satisfaction Survey (SSS) on overall institutional performance (Institution may design the questionnaire)



## 2. How do you rate the facilitator preparation for the classes?



## 3. How do you rate the facilitator communication skill while delivering the lecture?



191 responses



## 5. How do you rate the fairness of internal evaluation process by the teachers?191 responses







8. How do you rate the teaching and mentoring process in your institution facilitates you in cognitive, social and emotional growth.



191 responses

9. The institution provides multiple opportunities to learn and grow.







12. The teachers illustrate the concepts through examples and applications.





weaknesses and help you to overcome them.



15. The institution makes effort to engage students in monitoring, reviewing the continuous quality improvement of the teaching learning process.







18. Efforts are made by the institute and teachers to inculcate soft skills,life skills and employability skills to make you ready for the world of work.191 responses





20. The overall quality of teaching-learning process in your institute is very good.



21. Your opinion about the Central Library facility can best be described as







23. Your opinion about the Administrative Office can best be described as



24. Your opinion about the overall infrastructural facilities provided by the college can best be