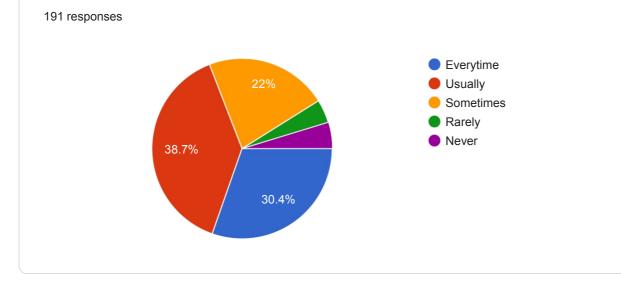

## 3. How do you rate the facilitator communication skill while delivering the lecture?

191 responses