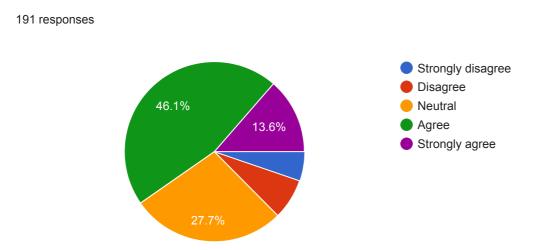

## 5. How do you rate the fairness of internal evaluation process by the teachers?191 responses

8. How do you rate the teaching and mentoring process in your institution facilitates you in cognitive, social and emotional growth.