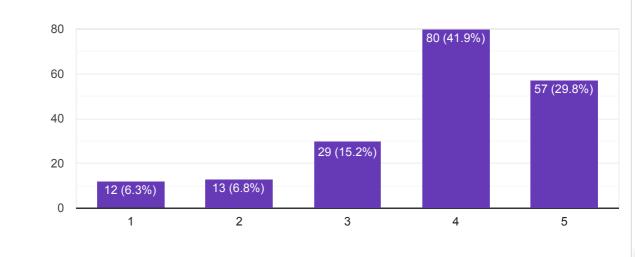

## 3. How do you rate the facilitator communication skill while delivering the lecture?

191 responses