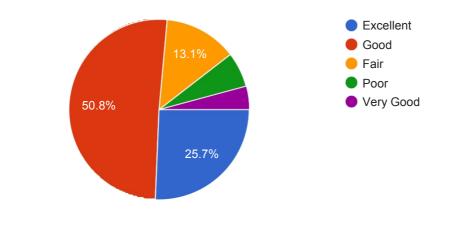

21. Your opinion about the Central Library facility can best be described as

23. Your opinion about the Administrative Office can best be described as

24. Your opinion about the overall infrastructural facilities provided by the college can best be described as