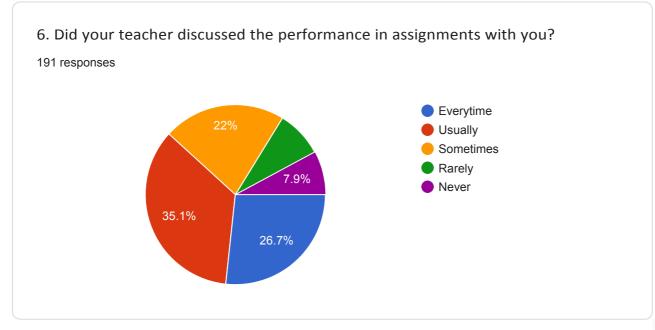

## 2.7.1 – Student Satisfaction Survey (SSS) on overall institutional performance (Institution may design the questionnaire)



## 2. How do you rate the facilitator preparation for the classes?



## 3. How do you rate the facilitator communication skill while delivering the lecture?



191 responses



## 5. How do you rate the fairness of internal evaluation process by the teachers?191 responses







8. How do you rate the teaching and mentoring process in your institution facilitates you in cognitive, social and emotional growth.



191 responses

9. The institution provides multiple opportunities to learn and grow.







12. The teachers illustrate the concepts through examples and applications.





weaknesses and help you to overcome them.



15. The institution makes effort to engage students in monitoring, reviewing the continuous quality improvement of the teaching learning process.







18. Efforts are made by the institute and teachers to inculcate soft skills,life skills and employability skills to make you ready for the world of work.191 responses





20. The overall quality of teaching-learning process in your institute is very good.



21. Your opinion about the Ce