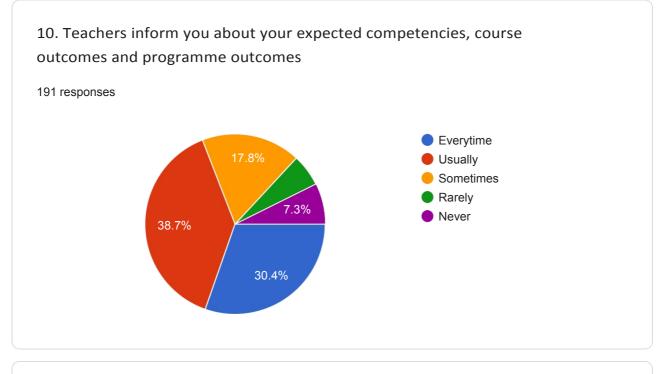

## 2.7.1 – Student Satisfaction Survey (SSS) on overall institutional performance (Institution may design the questionnaire)



## 2. How do you rate the facilitator preparation for the classes?



## 3. How do you rate the facilitator communication skill while delivering the lecture?



191 responses



## 5. How do you rate the fairness of internal evaluation process by the teachers?191 responses







8. How do you rate the teaching and mentoring process in your institution facilitates you in cognitive, social and emotional growth.



191 responses

9. The institution provides multiple opportunities to learn and grow.







12. The teachers illustrate the concepts through examples and applications.





weaknesses and help you to overcome them.



15. The institution makes effort to engage students in monitoring, reviewing the continuous quality improvement of the teaching learning process.







18. Efforts are made by the institute and teachers to inculcate soft skills,life skills and employability skills to make you ready for the world of work.191 responses





20. The overall quality of teaching-learning process in your institute is very good.



21. Your opinion about the Central Library facility can best be described as







23. Your opinion about the Administrative Office can best be described as



24. Your opinion about the overall infrastructural facilities provided by the college can best b