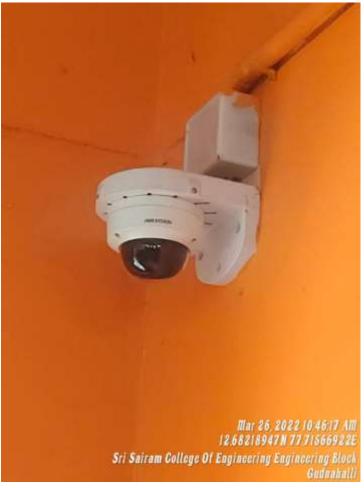

## **CCTV CAMERAS**

GPS Map Camera

Gudnahalli, Tamil Nadu, India Sri Sairam College Of Engineering Engineering Block, Sri Sairam College Of Engineering, Gudnahalli, Tamil Nadu 562106, India Lat 12.682898° Long 77.716243° 26/03/22 09:43 AM