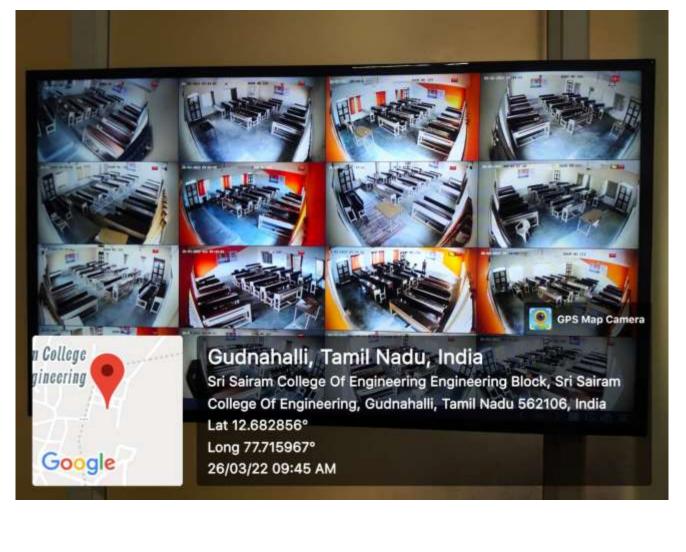

## **CCTV CAMERAS**

GPS Map Camera

Gudnahalli, Tamil Nadu, India Sri Sairam College Of Engineering Engineering Block, Sri Sairam College Of Engineering, Gudnahalli, Tamil Nadu 562106, India Lat 12.682898° Long 77.716243° 26/03/22 09:43 AM