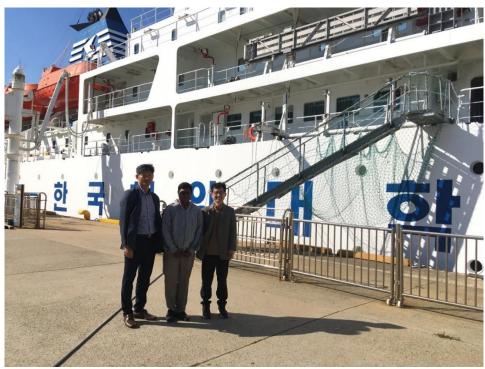

Visiting Lee, Kwangil -Professor Division of control & Automation Engineering

Korea Maritime and Ocean Engineering

Visiting their testing ship with Lee, Kwangil Korea Maritime and Ocean Engineering

Visiting their testing ship with Lee, Kwangil & Lee, Yun-Sok -Professor & Director Korea Maritime and Ocean Engineering