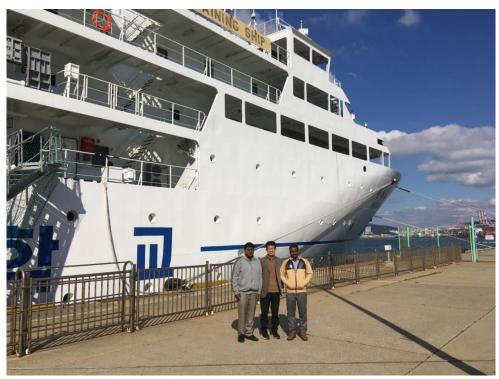

Visiting Lee, Kwangil -Professor Division of control & Automation Engineering

Korea Maritime and Ocean Engineering

Visiting their testing ship with Lee, Kwangil Korea Maritime and Ocean Engineering

Visiting their testing ship with Lee, Kwangil & Lee, Yun-Sok -Professor & Director Korea Maritime and Ocean Engineering