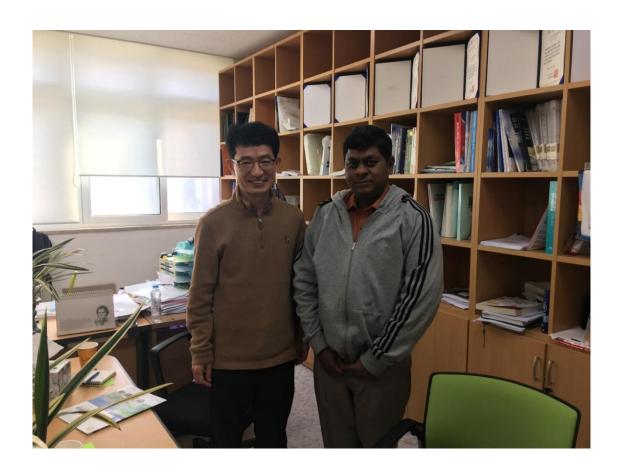

Visiting Lee, Kwangil -Professor Division of control & Automation Engineering

Korea Maritime and Ocean Engineering

Visiting their testing ship with Lee, Kwangil Korea Maritime and Ocean Engineering

Visiting their testing ship with Lee, Kwangil & Lee, Yun-Sok -Professor & Director Korea Maritime and Ocean Engineering