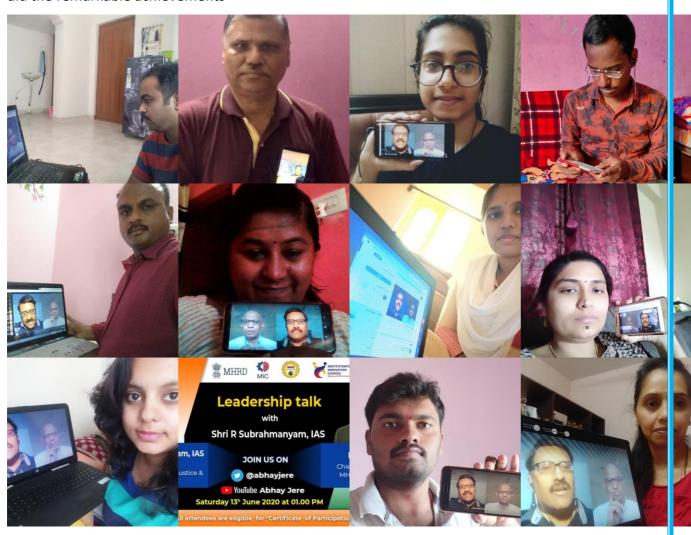

## LEADERSHIP TALK WITH

SHRI R SUBRAHMANYAM, IAS

Dr. K SIVASAKTHI BALAN

Chief coordinator, SLMIC

We would like to inform you that our students and faculties attended the India First Leadership Talk series session with Shri R subrahmanyam, IAS , secretary, Department of social Justice & Empowerment discussed about "Various opportunities students /faculty have in social Entrepreneurship" on Saturday 13..06.2020 at 01.00 pm. Session is associated with the MHRD's Innovation Cell. Students watched the session in <a href="https://twitter.com/abhayjere">https://twitter.com/abhayjere</a>. With the continuous support from the Principal Dr.Shadaksharappa , Management representative Dr.Arunkumar Rajendran, Dr.K. Sivasakthi Balan Chief coordinator SLMIC with all HOD, Ms. Sasikala IIC cell coordinator and students did the remarkable achievements