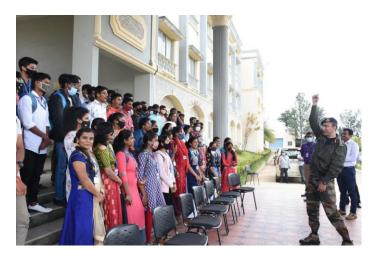

## 31st August 2021

The inauguration Ceremony of NCC Unit was held at 12noon in Sri Sairam College of Engineering campus, Bengaluru on 31<sup>st</sup> August 2021.

The program began with opening ceremony of NCC board near college main gate by Chief Guest **Col. Vishal Gautam**, commanding officer, 8 Kar Bn, Bengaluru along with all the dignitaries. Chief guest planted a sapling near trust office in the memory of NCC unit who was accompanied by Principal, Management Representative, Trustee and all HOD's.

Mr. Manjunatha K N, PED and NCC Care taker delivered Vote of thanks for all the dignitaries.

The program ended with National Anthem and group Photo.

Yours faithfully

Physical Education Director

(Manjunatha.K.N)