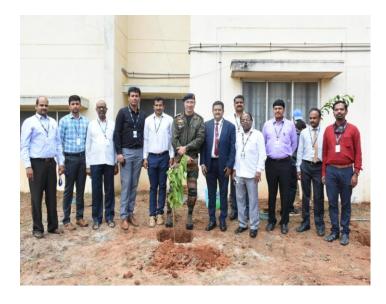

## 31st August 2021

The inauguration Ceremony of NCC Unit was held at 12noon in Sri Sairam College of Engineering campus, Bengaluru on 31<sup>st</sup> August 2021.

The program began with opening ceremony of NCC board near college main gate by Chief Guest **Col. Vishal Gautam**, commanding officer, 8 Kar Bn, Bengaluru along with all the dignitaries. Chief guest planted a sapling near trust office in the memory of NCC unit who was accompanied by Principal, Management Representative, Trustee and all HOD's.