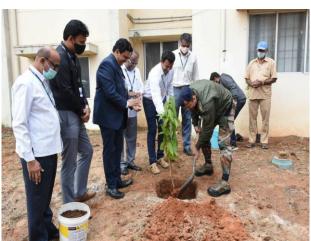

## 31st August 2021

The inauguration Ceremony of NCC Unit was held at 12noon in Sri Sairam College of Engineering campus, Bengaluru on 31<sup>st</sup> August 2021.

The program began with opening ceremony of NCC board near college main gate by Chief Guest **Col. Vishal Gautam**, commanding officer, 8 Kar Bn, Bengaluru along with all the dignitaries. Chief guest planted a sapling near trust office in the memory of NCC unit who was accompanied by Principal, Management Representative, Trustee and all HOD's.