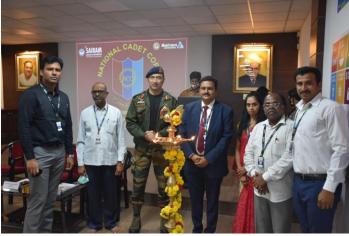

## 31st August 2021

The inauguration Ceremony of NCC Unit was held at 12noon in Sri Sairam College of Engineering campus, Bengaluru on 31<sup>st</sup> August 2021.

The program began with opening ceremony of NCC board near college main gate by Chief Guest **Col. Vishal Gautam**, commanding officer, 8 Kar Bn, Bengaluru along with all the dignitaries. Chief guest planted a sapling near trust office in the memory of NCC unit who was accompanied by Principal, Management Representative, Trustee and all HOD's.

The program then started with invocation song followed by lighting the lamp by guest and dignitaries.

Management Representative **Dr. R ArunKumar** shared his college days memories about NCC, briefed about the entire process of establishment of NCC unit in our college and Welcomed the gathering. He appreciated the efforts of PED Manjunatha K N in bringing NCC unit to our College.

All the dignitaries felicitated the chief guest with sapling, fruit bouquet and memento.

**Dr. B Shadaksharappa**, Principal, SSCE gave presidential address in which he mentioned about the benefits for students who joins NCC. He highlighted about the discipline learnt by NCC cadets during their journey in NCC.