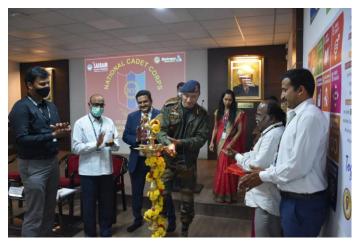

The program then started with invocation song followed by lighting the lamp by guest and dignitaries.

Management Representative **Dr. R ArunKumar** shared his college days memories about NCC, briefed about the entire process of establishment of NCC unit in our college and Welcomed the gathering. He appreciated the efforts of PED Manjunatha K N in bringing NCC unit to our College.