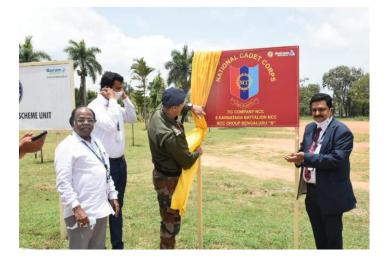

## 31st August 2021

The inauguration Ceremony of NCC Unit was held at 12noon in Sri Sairam College of Engineering campus, Bengaluru on 31<sup>st</sup> August 2021.

The program began with opening ceremony of NCC board near college main gate by Chief Guest **Col. Vishal Gautam**, commanding officer, 8 Kar Bn, Bengaluru along with all the dignitaries. Chief guest planted a sapling near trust office in the memory of NCC unit who was accompanied by Principal, Management Representative, Trustee and all HOD's.