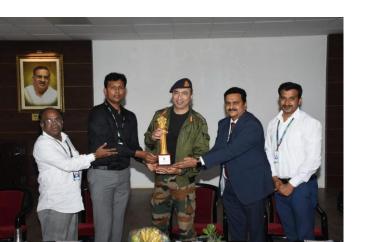

All the dignitaries felicitated the chief guest with sapling, fruit bouquet and memento.

**Dr. B Shadaksharappa**, Principal, SSCE gave presidential address in which he mentioned about the benefits for students who joins NCC. He highlighted about the discipline learnt by NCC cadets during their journey in NCC.