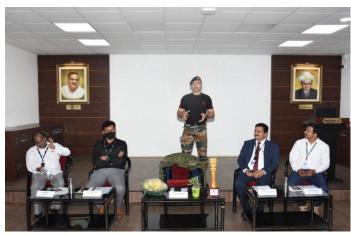

Chief Guest **Col. Vishal Gautam** addressed the gathering. He conveyed about importance of social responsibility of each and every citizen like saving water, waste disposal, etc. Also, he shared the placement opportunities for the engineering students with NCC 'C' Certificate in Defense. These students can have chance to be in highest ranking in Army, Air force or in Navy.