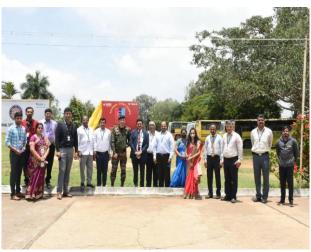

## 31st August 2021

The inauguration Ceremony of NCC Unit was held at 12noon in Sri Sairam College of Engineering campus, Bengaluru on 31<sup>st</sup> August 2021.

The program began with opening ceremony of NCC board near college main gate by Chief Guest **Col. Vishal Gautam**, commanding officer, 8 Kar Bn, Bengaluru along with all the dignitaries. Chief guest planted a sapling near trust office in the memory of NCC unit who was accompanied by Principal, Management Representative, Trustee and all HOD's.

Mr. Manjunatha K N, PED and NCC Care taker delivered Vote of thanks for all the dignitaries.

The program ended with National Anthem and group Photo.

Yours faithfully

Physical Education Director

(Manjunatha.K.N)