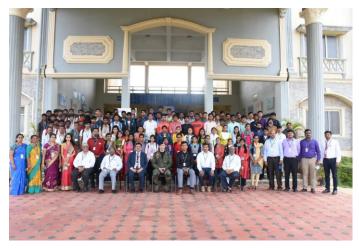

Mr. Manjunatha K N, PED and NCC Care taker delivered Vote of thanks for all the dignitaries.

The program ended with National Anthem and group Photo.

Yours faithfully

Physical Education Director

(Manjunatha.K.N)