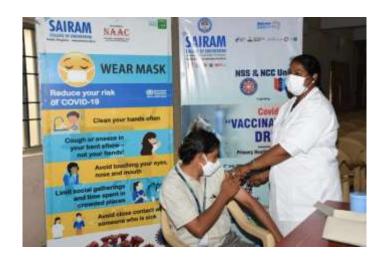

The NSS & NCC Units met the Hospital Chief Doctor and requested the COVID-19 Vaccination Drive for all Students & staff members of the college. The hospital officials accepted the request and organized the Vaccination camp in Sri Sairam college of Engineering on 29<sup>th</sup> September 2021. A team of lab technicians along with a nurse from Primary Health Centre, Anekal visited the college on 29<sup>th</sup> September 2021. The NSS & NCC unit organized this process in a very systematic way. After completing the process of Vaccination, Principal and Management Representative appreciated the hospital staff, and presented College memento as a token of respect to the frontline warriors. Overall 152 members took vaccine on 29<sup>th</sup> September 2021.