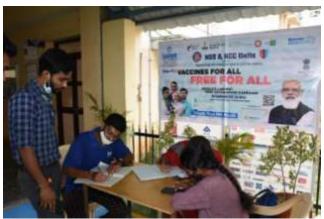

The NSS & NCC Units met the Hospital Chief Doctor and requested the COVID-19 Vaccination Drive for all Students & staff members of the college. The hospital officials accepted the request and organized the Vaccination camp in Sri Sairam college of Engineering on 29<sup>th</sup> September 2021. A team of lab technicians along with a nurse from Primary Health Centre, Anekal visited the college on 29<sup>th</sup> September 2021. The NSS & NCC unit organized this process in a very systematic way. After completing the process of Vaccination, Principal and Management Representative appreciated the hospital staff, and presented College memento as a token of respect to the frontline warriors. Overall 152 members took vaccine on 29<sup>th</sup> September 2021.