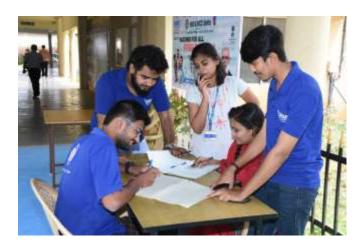

The NSS & NCC Units met the Hospital Chief Doctor and requested the COVID-19 Vaccination Drive for all Students & staff members of the college. The hospital officials accepted the request and organized the Vaccination camp in Sri Sairam college of Engineering on 29<sup>th</sup> September 2021. A team of lab technicians along with a nurse from Primary Health Centre, Anekal visited the college on 29<sup>th</sup> September 2021. The NSS & NCC unit organized this process in a very systematic way. After completing the process of Vaccination, Principal and Management Representative appreciated the hospital staff, and presented College memento as a token of respect to the frontline warriors. Overall 152 members took vaccine on 29<sup>th</sup> September 2021.