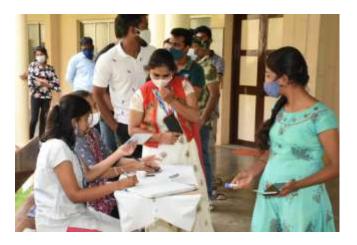

The NSS & NCC Units met the Hospital Chief Doctor and requested the COVID-19 Vaccination Drive for all Students & staff members of the college. The hospital officials accepted the request and organized the Vaccination camp in Sri Sairam college of Engineering on 29<sup>th</sup> September 2021. A team of lab technicians along with a nurse from Primary Health Centre, Anekal visited the college on 29<sup>th</sup> September 2021. The NSS & NCC unit organized this process in a very systematic way. After completing the process of Vaccination, Principal and Management Representative appreciated the hospital staff, and presented College memento as a token of respect to the frontline warriors. Overall 152 members took vaccine on 29<sup>th</sup> September 2021.