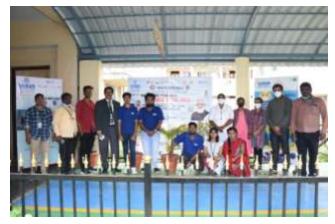

The NSS & NCC Units met the Hospital Chief Doctor and requested the COVID-19 Vaccination Drive for all Students & staff members of the college. The hospital officials accepted the request and organized the Vaccination camp in Sri Sairam college of Engineering on 29<sup>th</sup> September 2021. A team of lab technicians along with a nurse from Primary Health Centre, Anekal visited the college on 29<sup>th</sup> September 2021. The NSS & NCC unit organized this process in a very systematic way. After completing the process of Vaccination, Principal and Management Representative appreciated the hospital staff, and presented College memento as a token of respect to the frontline warriors. Overall 152 members took vaccine on 29<sup>th</sup> September 2021.