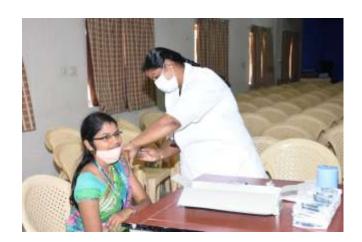

The NSS & NCC Units met the Hospital Chief Doctor and requested the COVID-19 Vaccination Drive for all Students & staff members of the college. The hospital officials accepted the request and organized the Vaccination camp in Sri Sairam college of Engineering on 29<sup>th</sup> September 2021. A team of lab technicians along with a nurse from Primary Health Centre, Anekal visited the college on 29<sup>th</sup> September 2021. The NSS & NCC unit organized this process in a very systematic way. After completing the process of Vaccination, Principal and Management Representative appreciated the hospital staff, and presented College memento as a token of respect to the frontline warriors. Overall 152 members took vaccine on 29<sup>th</sup> September 2021.