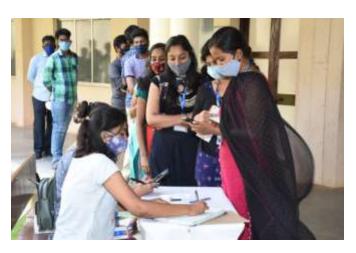

The NSS & NCC Units met the Hospital Chief Doctor and requested the COVID-19 Vaccination Drive for all Students & staff members of the college. The hospital officials accepted the request and organized the Vaccination camp in Sri Sairam college of Engineering on 29<sup>th</sup> September 2021. A team of lab technicians along with a nurse from Primary Health Centre, Anekal visited the college on 29<sup>th</sup> September 2021. The NSS & NCC unit organized this process in a very systematic way. After completing the process of Vaccination, Principal and Management Representative appreciated the hospital staff, and presented College memento as a token of respect to the frontline warriors. Overall 152 members took vaccine on 29<sup>th</sup> September 2021.