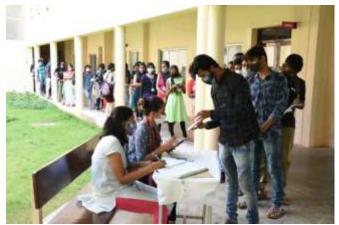

The NSS & NCC Units met the Hospital Chief Doctor and requested the COVID-19 Vaccination Drive for all Students & staff members of the college. The hospital officials accepted the request and organized the Vaccination camp in Sri Sairam college of Engineering on 29<sup>th</sup> September 2021. A team of lab technicians along with a nurse from Primary Health Centre, Anekal visited the college on 29<sup>th</sup> September 2021. The NSS & NCC unit organized this process in a very systematic way. After completing the process of Vaccination, Principal and Management Representative appreciated the hospital staff, and presented College memento as a token of respect to the frontline warriors. Overall 152 members took vaccine on 29<sup>th</sup> September 2021.