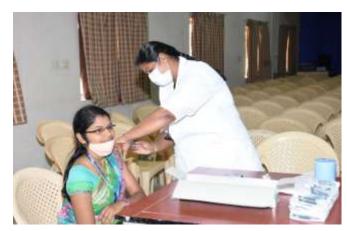

The NSS & NCC Units met the Hospital Chief Doctor and requested the COVID-19 Vaccination Drive for all Students & staff members of the college. The hospital officials accepted the request and organized the Vaccination camp in Sri Sairam college of Engineering on 29<sup>th</sup> September 2021. A team of lab technicians along with a nurse from Primary Health Centre, Anekal visited the college on 29<sup>th</sup> September 2021. The NSS & NCC unit organized this process in a very systematic way. After completing the process of Vaccination, Principal and Management Representative appreciated the hospital staff, and presented College memento as a token of respect to the frontline warriors. Overall 152 members took vaccine on 29<sup>th</sup> September 2021.