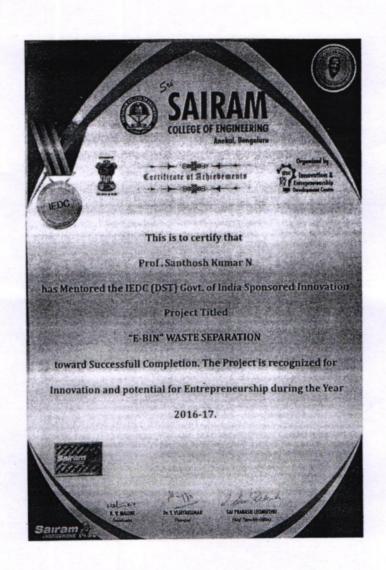

3.1.3 Number of research projects per teacher funded by government and non-government agencies during the last five years (For UG Colleges weightage of this metric will be 7) (4)

| Sno | Name of the Project/<br>Endowments, Chairs           | Name of the Principal<br>Investigator/Co-<br>investivator | Department of Principal<br>Investigator   | Year of Award | Amount<br>Sanctioned | Duration<br>of the<br>project | Name of the<br>Funding Agency | Type<br>(Government/nor<br>Government) |
|-----|------------------------------------------------------|-----------------------------------------------------------|-------------------------------------------|---------------|----------------------|-------------------------------|-------------------------------|----------------------------------------|
| 1   | Design and fabrication of pod vehicle                | Mrs. Aruna                                                | Electronics and<br>Communication          | 2-20-2018     | 5000                 | 3 months                      | VTU                           | Government                             |
| 2   | Eduvista                                             | Dr. B. Shadaksharappa                                     | Computer Science and<br>Engineering       | 1-22-2018     | 100000               | 11 months                     | IEDC                          | Government                             |
| 3   | Automatic leg up landing                             | Mr. Srinaivas                                             | Mechanical Engineering                    | 02-08-2018    | 5000                 | 3 months                      | VTU                           | Government                             |
| 4   | Fabrication of autonomous underwater                 | Mr. A MUTHUVEL                                            | Mechanical Engineering                    | 01-08-2018    | 1000000              | 12 months                     | DST                           | Government                             |
| 5   | An intelligent power shutdown system for             | Mr. Sivaprakash C                                         | Electronics and<br>Communication          | 28-03-2018    | 5000                 | 2 months                      | KSCST                         | Government                             |
| 6   | lot based fault diagnostic device for photovoltaic   | Mr Santha moorthy S                                       | Electronics and<br>Communication          | 20-02-2018    | 5000                 | 4 months                      | vtu                           | Government                             |
| 7   | Auto smart fertilizer                                | Mr. Halesha H R                                           | Electronics and<br>Communication          | 08-02-2018    | 5000                 | 2 months                      | VTU                           | Government                             |
| 8   | Snea-smart new era Agri<br>application using opto-   | Mrs. RAMYA. K                                             | Electrical and<br>Electronics Engineering | 02-02-2018    | 5000                 | 3 months                      | VTU                           | Government                             |
| 9   | lot base water care centre<br>for lakes in Bengaluru | Mrs. P.Gowri                                              | Electronics and<br>Communication          | 01-02-2018    | 5000                 | 3 months                      | KSCST                         | Government                             |
|     | Automatic gas cylinder management                    | Mrs. Dhanya G S                                           | Electronics and<br>Communication          | 01-02-2018    | 5000                 | 3 months                      | KSCST                         | Government                             |
|     | Shwa`18                                              | Ms. MALINI. K. V                                          | Electrical and<br>Electronics Engineering | 22-01-2018    | 100000               | 4 months                      | IEDC,DST                      | Government                             |
| 12  | I-dops                                               | Ms. MALINI. K. V                                          | Electrical and<br>Electronics Engineering | 22-01-2018    | 5000                 | 4 months                      | VTU                           | Non-Government                         |
| 13  | Jeevanraksha- vehicle accident detection using       | Mrs. C. Sharon Roji Priya                                 | Computer Science and<br>Engineering       | 22-01-2018    | 5000                 | 4 months                      | VTU                           | Government                             |
|     | Kapi Ahwaja – "smart<br>initiative for Automoblies   | Dr. B. Shadaksharappa                                     | Computer Science and<br>Engineering       | 15-01-2018    | 5000                 | 2 months                      | KSCST                         | Government                             |
|     | "al 6061- basalt and zirconia hybrid                 | Dr. C ANIL KUMAR                                          | Mechanical Engineering                    | 15-01-2018    | 100000               | 16 months                     | IEDC                          | Government                             |
|     | Auderikaa                                            | Mrs Sheela Devi                                           | Computer Science and<br>Engineering       | 10-01-2018    | 5000                 | 3 months                      | VTU                           | Government                             |
| 17  | Integration with moisture meter                      | Mrs. Bhuvaneswari.N                                       | Electronics and<br>Communication          | 01-01-2018    | 100000               | 2 months                      | AICTE-Smart India I           | Government                             |
|     | Smart health using android application               | Mrs Y.Saanjanna                                           | Computer Science and<br>Engineering       | 10-10-2017    | 100000               | 10 months                     | IEDC                          | Government                             |