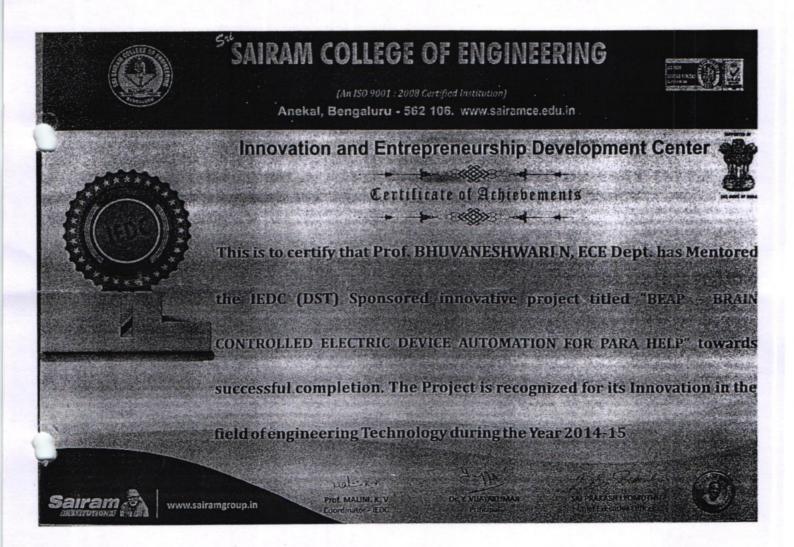

| _             |                                                     |                       |                                           |            |        |           | _                  |            |
|---------------|-----------------------------------------------------|-----------------------|-------------------------------------------|------------|--------|-----------|--------------------|------------|
| 19            | Smart helmet                                        | Mr. R VIJAI           | M anical Engineering                      | 01-10-2017 | 100000 | 7 months  | IEDC               | Government |
| 20            | Tap me                                              | Ms. MALINI. K. V      | Electronics Engineering                   | 23-01-2017 | 100000 | 4 months  | IEDC,DST           | Government |
| $\overline{}$ | SNGE                                                | Ms. MALINI. K. V      | Electrical and<br>Electronics Engineering | 23-01-2017 | 100000 | 4 months  | IEDC,DST           | Government |
| 22            | Public water supply grid monitoring to avoid        | Mrs M.Lorate shiny    | Computer Science and<br>Engineering       | 05-01-2017 | 4000   | 2 months  | KSCST              | Government |
|               | Environment noise & pollution energy                | Mrs. Bhuvaneswari.N   | Electronics and<br>Communication          | 01-01-2017 | 5000   | 16 months | KSCST              | Government |
|               | Fabrication of multiseater solar vehicle            | Mr. A MUTHUVEL        | Mechanical Engineering                    | 31-07-2016 | 600000 | 13 months | SIEGER INNOVATIO   | Government |
| 25            | Agrikart- a new revolution                          | Dr. B. Shadaksharappa | Computer Science and<br>Engineering       | 14-06-2016 | 100000 | 12 months | IEDC-Department of | Government |
| 26            | Robotic arm                                         | Mr. A MUTHUVEL        | Mechanical Engineering                    | 01-06-2016 | 100000 | 12 months | IEDC               | Government |
| 27            | E-bin waste separation                              | Mr. Santosh Kumar N   | Electronics and<br>Communication          | 12-03-2016 | 100000 | 12 months | IEDC               | Government |
|               | Senior security supervise system                    | Mrs. P.Kalamani       | Computer Science and<br>Engineering       | 18-02-2016 | 5000   | 3 months  | KSCST              | Government |
|               | Krushi rakshak                                      | Ms. MALINI. K. V      | Electrical and<br>Electronics Engineering | 21-01-2016 | 100000 | 4 months  | IEDC,DST           | Government |
| 30            | Vov fiero                                           | Ms. MALINI. K. V      | Electrical and<br>Electronics Engineering | 21-01-2016 | 100000 | 4 months  | IEDC,DST           | Government |
| 31            | "design and fabrication of solar and wind hybrid    | Dr. C ANIL KUMAR      | Mechanical Engineering                    | 21-01-2016 | 40000  | 6 months  | VGST               | Government |
|               | Bore well child rescue robot                        | Mr. A MUTHUVEL        | Mechanical Engineering                    | 01-06-2015 | 100000 | 12 months | IEDC               | Government |
|               | Virtual controller                                  | Dr. B. Shadaksharappa | Computer Science and<br>Engineering       | 02-03-2015 | 100000 | 11 months | IEDC               | Government |
|               | Wireless charging of mobile phones using            | Mr. RAJA.G.V.         | Electronics and<br>Communication          | 03-02-2015 | 100000 | 15 months | IEDC               | Government |
|               | Suvidhan                                            | Ms. MALINI. K. V      | Electrical and<br>Electronics Engineering | 22-01-2015 | 100000 | 4 months  | IEDC,DST           | Government |
| 36            | I glove                                             | Ms. MALINI. K. V      | Electrical and<br>Electronics Engineering | 22-01-2015 | 100000 | 4 months  | IEDC,DST           | Government |
| 37            | Centralized blood bank<br>database using GPS moblie | Dr. B. Shadaksharappa | Computer Science and<br>Engineering       | 14-01-2015 | 4000   | 2 months  | KSCST              | Government |
|               | Веар                                                | Mrs. Bhuvaneswari.N   | Electronics and<br>Communication          | 01-01-2015 | 100000 | 4 months  | DST                | Government |
|               | Piracy cop-film piracy avoidance using infrared     | Dr. B. Shadaksharappa | Computer Science and<br>Engineering       | 03-12-2014 | 100000 | 11 months | IEDC               | Government |
|               | Monitoring vehicle's exhaust                        | Mr Halesh             | Electronics and<br>Communication          | 12-03-2014 | 5000   | 12 months |                    | Government |