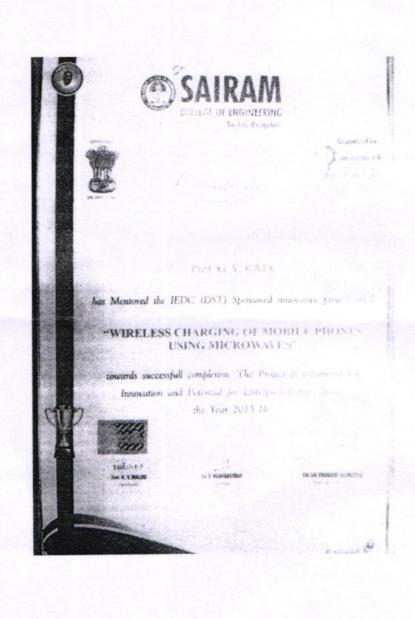

3.1.3 Number of research projects per teacher funded by government and non-government agencies during the last five years (For UG Colleges weightage of this metric will be 7) (4)

| Sno | Name of the Project/<br>Endowments, Chairs           | Name of the Principal<br>Investigator/Co-<br>investivator | Department of Principal<br>Investigator   | Year of Award | Amount<br>Sanctioned | Duration<br>of the<br>project | Name of the<br>Funding Agency | Type<br>(Government/nor<br>Government) |
|-----|------------------------------------------------------|-----------------------------------------------------------|-------------------------------------------|---------------|----------------------|-------------------------------|-------------------------------|----------------------------------------|
| 1   | Design and fabrication of pod vehicle                | Mrs. Aruna                                                | Electronics and<br>Communication          | 2-20-2018     | 5000                 | 3 months                      | VTU                           | Government                             |
| 2   | Eduvista                                             | Dr. B. Shadaksharappa                                     | Computer Science and<br>Engineering       | 1-22-2018     | 100000               | 11 months                     | IEDC                          | Government                             |
| 3   | Automatic leg up landing                             | Mr. Srinaivas                                             | Mechanical Engineering                    | 02-08-2018    | 5000                 | 3 months                      | VTU                           | Government                             |
| 4   | Fabrication of autonomous underwater                 | Mr. A MUTHUVEL                                            | Mechanical Engineering                    | 01-08-2018    | 1000000              | 12 months                     | DST                           | Government                             |
| 5   | An intelligent power shutdown system for             | Mr. Sivaprakash C                                         | Electronics and<br>Communication          | 28-03-2018    | 5000                 | 2 months                      | KSCST                         | Government                             |
| 6   | lot based fault diagnostic device for photovoltaic   | Mr Santha moorthy S                                       | Electronics and<br>Communication          | 20-02-2018    | 5000                 | 4 months                      | vtu                           | Government                             |
| 7   | Auto smart fertilizer                                | Mr. Halesha H R                                           | Electronics and<br>Communication          | 08-02-2018    | 5000                 | 2 months                      | VTU                           | Government                             |
| 8   | Snea-smart new era Agri<br>application using opto-   | Mrs. RAMYA. K                                             | Electrical and<br>Electronics Engineering | 02-02-2018    | 5000                 | 3 months                      | VTU                           | Government                             |
| 9   | lot base water care centre<br>for lakes in Bengaluru | Mrs. P.Gowri                                              | Electronics and<br>Communication          | 01-02-2018    | 5000                 | 3 months                      | KSCST                         | Government                             |
|     | Automatic gas cylinder management                    | Mrs. Dhanya G S                                           | Electronics and<br>Communication          | 01-02-2018    | 5000                 | 3 months                      | KSCST                         | Government                             |
|     | Shwa`18                                              | Ms. MALINI. K. V                                          | Electrical and<br>Electronics Engineering | 22-01-2018    | 100000               | 4 months                      | IEDC,DST                      | Government                             |
| 12  | I-dops                                               | Ms. MALINI. K. V                                          | Electrical and<br>Electronics Engineering | 22-01-2018    | 5000                 | 4 months                      | VTU                           | Non-Government                         |
| 13  | Jeevanraksha- vehicle accident detection using       | Mrs. C. Sharon Roji Priya                                 | Computer Science and<br>Engineering       | 22-01-2018    | 5000                 | 4 months                      | VTU                           | Government                             |
|     | Kapi Ahwaja – "smart<br>initiative for Automoblies   | Dr. B. Shadaksharappa                                     | Computer Science and<br>Engineering       | 15-01-2018    | 5000                 | 2 months                      | KSCST                         | Government                             |
|     | "al 6061- basalt and zirconia hybrid                 | Dr. C ANIL KUMAR                                          | Mechanical Engineering                    | 15-01-2018    | 100000               | 16 months                     | IEDC                          | Government                             |
|     | Auderikaa                                            | Mrs Sheela Devi                                           | Computer Science and<br>Engineering       | 10-01-2018    | 5000                 | 3 months                      | VTU                           | Government                             |
| 17  | Integration with moisture meter                      | Mrs. Bhuvaneswari.N                                       | Electronics and<br>Communication          | 01-01-2018    | 100000               | 2 months                      | AICTE-Smart India I           | Government                             |
|     | Smart health using android application               | Mrs Y.Saanjanna                                           | Computer Science and<br>Engineering       | 10-10-2017    | 100000               | 10 months                     | IEDC                          | Government                             |

| _             |                                                     |                       |                                           |            |        |           | _                  |            |
|---------------|-----------------------------------------------------|-----------------------|-------------------------------------------|------------|--------|-----------|--------------------|------------|
| 19            | Smart helmet                                        | Mr. R VIJAI           | M anical Engineering                      | 01-10-2017 | 100000 | 7 months  | IEDC               | Government |
| 20            | Tap me                                              | Ms. MALINI. K. V      | Electronics Engineering                   | 23-01-2017 | 100000 | 4 months  | IEDC,DST           | Government |
| $\overline{}$ | SNGE                                                | Ms. MALINI. K. V      | Electrical and<br>Electronics Engineering | 23-01-2017 | 100000 | 4 months  | IEDC,DST           | Government |
| 22            | Public water supply grid monitoring to avoid        | Mrs M.Lorate shiny    | Computer Science and<br>Engineering       | 05-01-2017 | 4000   | 2 months  | KSCST              | Government |
|               | Environment noise & pollution energy                | Mrs. Bhuvaneswari.N   | Electronics and<br>Communication          | 01-01-2017 | 5000   | 16 months | KSCST              | Government |
|               | Fabrication of multiseater solar vehicle            | Mr. A MUTHUVEL        | Mechanical Engineering                    | 31-07-2016 | 600000 | 13 months | SIEGER INNOVATIO   | Government |
| 25            | Agrikart- a new revolution                          | Dr. B. Shadaksharappa | Computer Science and<br>Engineering       | 14-06-2016 | 100000 | 12 months | IEDC-Department of | Government |
| 26            | Robotic arm                                         | Mr. A MUTHUVEL        | Mechanical Engineering                    | 01-06-2016 | 100000 | 12 months | IEDC               | Government |
| 27            | E-bin waste separation                              | Mr. Santosh Kumar N   | Electronics and<br>Communication          | 12-03-2016 | 100000 | 12 months | IEDC               | Government |
|               | Senior security supervise system                    | Mrs. P.Kalamani       | Computer Science and<br>Engineering       | 18-02-2016 | 5000   | 3 months  | KSCST              | Government |
|               | Krushi rakshak                                      | Ms. MALINI. K. V      | Electrical and<br>Electronics Engineering | 21-01-2016 | 100000 | 4 months  | IEDC,DST           | Government |
| 30            | Vov fiero                                           | Ms. MALINI. K. V      | Electrical and<br>Electronics Engineering | 21-01-2016 | 100000 | 4 months  | IEDC,DST           | Government |
| 31            | "design and fabrication of solar and wind hybrid    | Dr. C ANIL KUMAR      | Mechanical Engineering                    | 21-01-2016 | 40000  | 6 months  | VGST               | Government |
|               | Bore well child rescue robot                        | Mr. A MUTHUVEL        | Mechanical Engineering                    | 01-06-2015 | 100000 | 12 months | IEDC               | Government |
|               | Virtual controller                                  | Dr. B. Shadaksharappa | Computer Science and<br>Engineering       | 02-03-2015 | 100000 | 11 months | IEDC               | Government |
|               | Wireless charging of mobile phones using            | Mr. RAJA.G.V.         | Electronics and<br>Communication          | 03-02-2015 | 100000 | 15 months | IEDC               | Government |
|               | Suvidhan                                            | Ms. MALINI. K. V      | Electrical and<br>Electronics Engineering | 22-01-2015 | 100000 | 4 months  | IEDC,DST           | Government |
| 36            | I glove                                             | Ms. MALINI. K. V      | Electrical and<br>Electronics Engineering | 22-01-2015 | 100000 | 4 months  | IEDC,DST           | Government |
| 37            | Centralized blood bank<br>database using GPS moblie | Dr. B. Shadaksharappa | Computer Science and<br>Engineering       | 14-01-2015 | 4000   | 2 months  | KSCST              | Government |
|               | Веар                                                | Mrs. Bhuvaneswari.N   | Electronics and<br>Communication          | 01-01-2015 | 100000 | 4 months  | DST                | Government |
|               | Piracy cop-film piracy avoidance using infrared     | Dr. B. Shadaksharappa | Computer Science and<br>Engineering       | 03-12-2014 | 100000 | 11 months | IEDC               | Government |
|               | Monitoring vehicle's exhaust                        | Mr Halesh             | Electronics and<br>Communication          | 12-03-2014 | 5000   | 12 months |                    | Government |