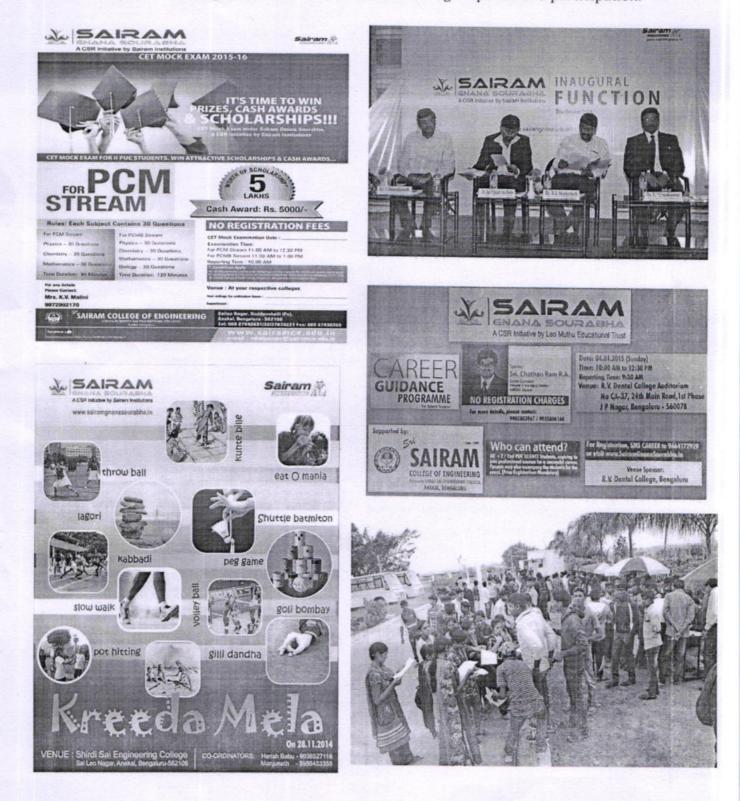

Page No.4

Internet Mela 2017 for the school children has been scheduled on 9th & 10th Jan 2017.

Internet Mela 2014 – for school children organised by Govt.of Karnataka in association with Sairam group of institutions, Bangalore from 22nd – 23rd , Dec 2014.

Sri Sairam College of Engineering has completed four years of our flagship CSR activity "SAIRAM GNANA SOURABHA" successfully. We launched our program in Bangalore and other towns and rural areas through various activities and contributed to the objective of spreading the awareness of learning and the power of knowledge. The initiative was a welcome by the PU colleges and we received overwhelming response and participation.