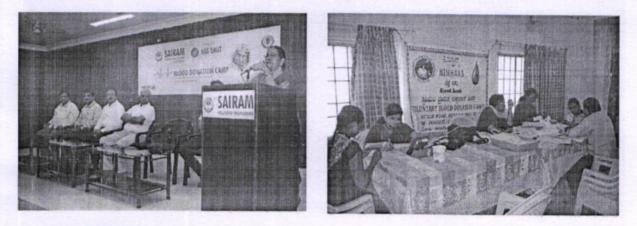

### A Report on Blood Donation Camp 2014

The inauguration of Blood Donation Camp organized by NSS Unit was held at 10.00 AM in Shirdi Sai Engineering College campus, Bengaluru on 15<sup>th</sup> September 2014.

NSS Voluntary Mr. Sujay of 3<sup>rd</sup> Semester Mechanical dept.welcomed the dignitaries, blood donors and the staff members present. The program has started with the lighting of lamp by the dignitaries.

Chief Guest Sri. Sundar Raj from Rashtrothana Blood Bank has narrated the importance of blood donation in saving a human life and brought an inspiration, in the gathering.

Dr. Y. Vijayakumar, Principal, SSEC, in his address highlighted the various social activities conducted by the institution. He mentioned on how the visions of our beloved Chairman, Sri MJF Lion Leo Muthu and CEO Sri Saiprakash Leo Muthu have influenced our planning of such works.

In the Valedictory function, Dr. Girish promised on behalf of Rashtrothana Blood Bank, to extend all possible support for the aid of the management, staff and students of the institution in any health related issues. He also appreciated our hospitality and all the efforts taken by NSS Unit in organizing this camp and expressed that he would wish to see many more such meaningful activities in the future from our institution.

Concluding the function the vote of thanks was delivered by NSS Volunteer Mr.Harishbabu L Assistant Prof Dept. of Mechanical Engineering.

#### Blood donation camp images.

Yours faithfully

peor-0 1 Hose

NSS Office (Manjunatha K N) Srl Sairam College of Engineering Sai Leo Nagar, Guddanahalli Post, Anekal, Bengaluru - 562 106

PRINCIPAL

Sri Sairam College Of Engineering Sai Leo Nagar, Guddanahalli Post, Anekal, Bengaluru - 562 106