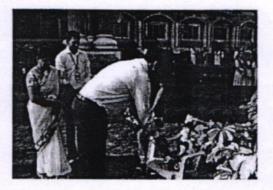

## A Report on 'Tree Planting Programme' for the old age people of Brindavanam Senior citizen homes, Baglur road, Hosur

Mr. Manjunath, Physical Education Director andalong with few students of Sri Sairam College of Engineering arranged a **'Tree Planting Programme'** for the old age people of Anugraha Foundation Senior citizen homes, Baglur road, Hosur through Narendra Nambikkai Natchathiram, Non-Government Organization on 15/02/2016.

Senior citizens were convinced that Trees offer many environmental benefits. Trees reduce the urban heat island effect through evaporative cooling and reducing the amount of sunlight that reaches parking lots and buildings. This is especially true in areas with large impervious surfaces, such as parking lots of stores and industrial complexes. Trees improve our air quality by filtering harmful dust and pollutants such as ozone, carbon monoxide, and sulfur dioxide from the air we breathe. Trees give off oxygen that we need to breathe. Trees reduce the amount of storm water runoff, which reduces erosion and pollution in our waterways and may reduce the effects of flooding. Many species of wildlife depend on trees for habitat. Trees provide food, protection, and homes for many birds and mammals.

The team has planted the saplings along with old age people.

Total No. of students present is 42.

bar Heater Coordinator

Sri Sairam Collegiat Engineering Sai Leo Nagar, Gordanahali. Post, Anekal, Bengaloru - 562, 106