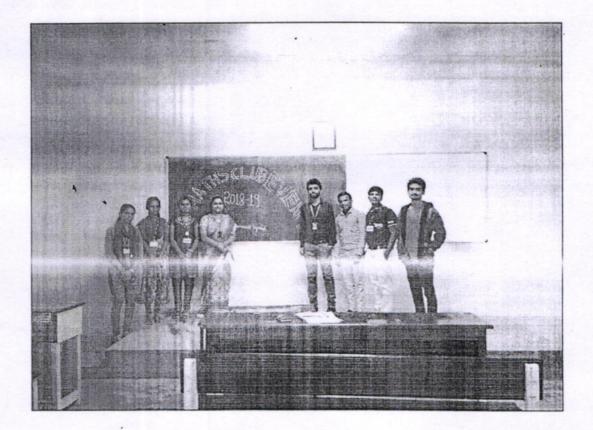

## BY-SSCE MATH CLUB

## On

16/11/18 & 17/11/18

## We were privileged to organise club activity based on "Familiarization of mathematical symbols " on 16/9/18 and "Importance of mathematics in real world" on 17/9/18 in submangla govt. high school campus

On the first day on 16/9/18 all of our maths club members and co-ordinator Mrs.Manjula were assembled in room no. 317 for this program which included the following

- Team A was the start with their presentation on mathematical symbols they were very good with their information about mathematical symbol.
- Team B was the next to present they were very good in their presentation skills they presented on infinity.
- Venkatesha.P was the judge for this event which was a grand success we
  were privileged to have this session we were authorised by most of the
  information given by our club members.
- Team C presented on integration which had a many of the information. Here are some snaps of the events