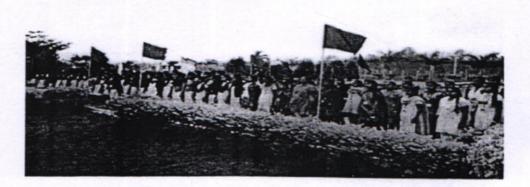

### A Report on 'Swatchcha Bharath Abhiyaan' conducted at Thammanayakanahalli

Mr. Manjunath, Physical Education Director, Prof. Santosh Kumar, Department of Electronics and Communication Engineering of SSCE have arranged a Programme Swatchcha Bharath Abhiyaan for the villagers of Thammanayakanahalli on 15/07/2015 through Nature & Wild Life conservation committee, a government approved NGO, Bannerghatta.

The team explained very effectively to the small children of the school, the most significant cleanliness campaign by the Government of India and convinced the students that our honourable Prime Minister Narendra Modiji has led a cleanliness pledge at India Gate. On 2nd October 2014, Swachh Bharat Mission was launched throughout length and breadth of the country as a national movement. The campaign aims to achieve the vision of a 'Clean India' by 2nd October 2019.

The villagers were very enthusiastic to pledge of keeping their home, children of their school premises and surroundings neat and clean.

Total number of students present were 35.

to at reacted

Coordinator