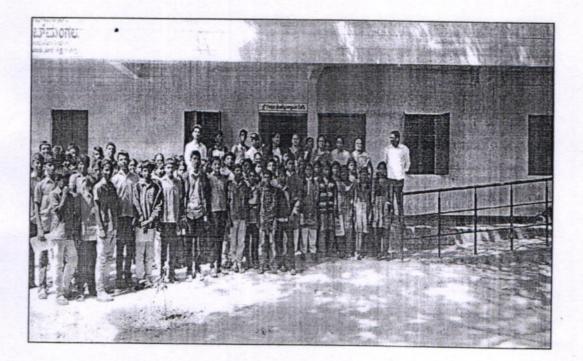

### A Report on 'Swatchcha Bharath Abhiyaan' conducted at Thammanayakanahalli

Mr. Manjunath, Physical Education Director, Prof. Santosh Kumar, Department of Electronics and Communication Engineering of SSCE have arranged a Programme Swatchcha Bharath Abhiyaan for the villagers of Thammanayakanahalli on 15/07/2015 through Nature & Wild Life conservation committee, a government approved NGO, Bannerghatta.

The team explained very effectively to the small children of the school, the most significant cleanliness campaign by the Government of India and convinced the students that our honourable Prime Minister Narendra Modiji has led a cleanliness pledge at India Gate. On 2nd October 2014, Swachh Bharat Mission was launched throughout length and breadth of the country as a national movement. The campaign aims to achieve the vision of a 'Clean India' by 2nd October 2019.

The villagers were very enthusiastic to pledge of keeping their home, children of their school premises and surroundings neat and clean.

Total number of students present were 35.

to at reacted

Coordinator