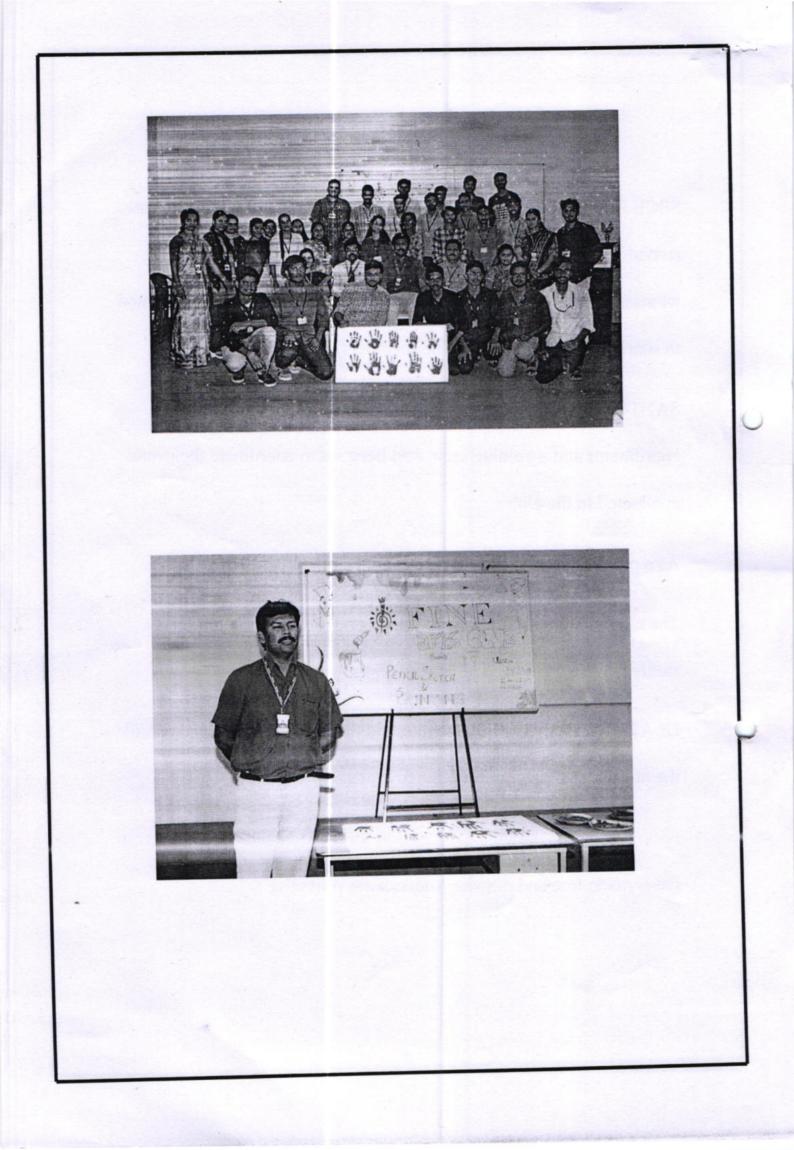

## SSCE FINE ARTS CLUB

SSCE FINE ARTS CLUB as a part of the initiative of CEO SIR was started in the month of February and initial steps like club meeting whatsapp group creation and face book page for the same was created to share the info among the club members.

SANTOSH of CSE department was selected as the club student coordinator and a guiding crew also been set to coordinate the events conducted in the club

As a part of that first activity was planned on 23/03/2018.

The club inauguration followed by the drawing competition for students were conducted

Dr ARUNKUMAR (M.R) inaugurated the club in the presence of all the hods

Followed by the drawing competition for the students where the entry fee is made free and drawing sheets were provided