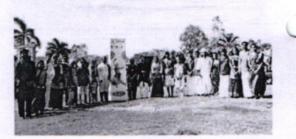

#### Dept. Physical Education & Sport Report on the 69<sup>th</sup> Republic Day Celebrations - 2018.

#### 27.01.2018

26th of January is a gala day for every Indian. On 26th Jan. 1950, the Constitution of India came into force and our country, India became the Republic. The 69<sup>th</sup> Republic Day was celebrated at our College Campus on 26<sup>th</sup> January 2018. The Dignitaries, The Vice Principal Dr. B. Shadaksharappa; PUC Principal Dr. Munireddy; CAM Sri. Gajendra; Trust Office Manager, Mr. Maheswar; 32 staff members of engineering and PUC of Sairam college and 402 students of engineering and PUC attended and graced the occasion. The Flag was hoisted by the Vice Principal Dr. B. Shadaksharappa.

Welcome speech was delivered by Mr.Ananda Raju.K, Lecturer in Kannada SSPUC. Dr. B. Shadaksharappa in his address highlighted the significance of the day, Republic means the supreme power of the people living in the country and the only public has the right to elect their representatives as a political leader to lead the country in the right direction. So, India is a republic country where we people elect our leaders as a president, prime minister, etc. Our great Indian freedom fighters have struggled a lot to get our freedom back. They have struggled so that their future generations may live without struggle and led country ahead. and made the students aware that the future of their country lies in their hands.

Dr. muni reddy principal in his speech highlighted Republic day is celebrated on 26<sup>th</sup> January from since 1950. Today we all are here to celebrate 69<sup>th</sup> republic day of our nation. India got independence since 15<sup>th</sup> of August 1947, which is celebrated as Independence Day. And on 26<sup>th</sup> January 1950 the constitution of India came into force, so we celebrate this day as republic day of India. This was followed by dances and songs performed by Engineering and PUC students. The function ended with the Vote of thanks given by Manjunath PED.