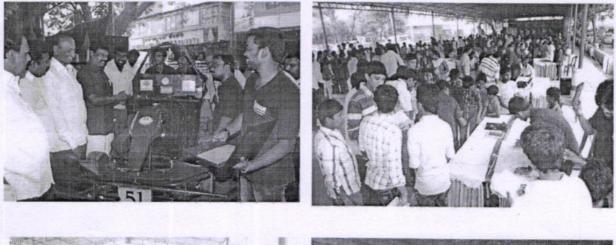

Our Management along with the students of Sri Sairam College of Engineering did a press meet at the Press Club regarding the innovation and accomplishments of our Sairam students at various National & International level competitions, in Cubbon Park, at Bengaluru on 6<sup>th</sup> May 2016.

Sri Leo Muthu innovation centre projects/products were exhibited during a press meet in Bangalore on 4<sup>th</sup> July 2018

# INDIAN EXPRESS

Date: 05.07.2018

Edition: Bengaluru

Newspaper - The New Indian Express

Engineering students showcase innovative ideas

Page No.2

### THE MAR HINDU

Date: 16.07.2018

Edition: Bengaluru (EDGE)

Newspaper - The Hindu

Exhibition

Projects that address physical disability, public safety, hamessing renewable energy, environmental crisis, rescue operations and more were exhibited by the students of Sri Leo Muthu Innovation Centre, Sri Sairam College of Engineering, Bengaluru.