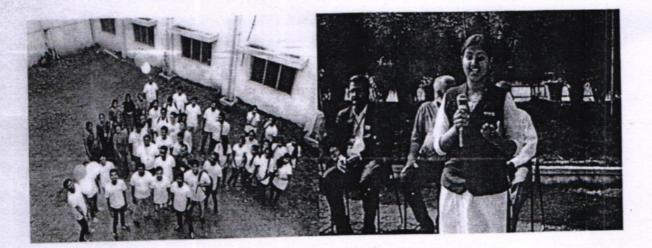

### Report on 69<sup>th</sup> Independence Day

### 29th August 2015

The 69th Independence Day was celebrated with patriotic fervour and gaiety in our college campus. The celebrations commenced with the customary unfurling of the national flag followed by the National Anthem.

Our honourable dignitaries, Dr. B.Shadaksharappa Vice Principal ofSSEC shared the real mean of justice, equality, liberty, republic, democracy and secularism, Mrs. Komala.G, Principal, SSPUC, motivated the students to initiate the change they wish to bring with a sense of responsibility and awareness towards their rights;Mr.Maheshwar, (Manager, Trust Office); 26 staff and 390 students made the ceremony more pleasure with their presence. Some students spoke on the lives of various freedom fighters.

It was followed by saluting and presenting patriotic songs in its honor National Flag which raised the patriotic fervour in the crowd, the event moved on with the performance of the cultural team. SSPUC students Presented an Act on "Quite INDIA movement" that made the audience proud on being associated with the life in India.

Cultural programs were performed energetically by the students. The celebration ended with Vote of Thanks by Ms.Monika from II PCMB.

Yours faithfully

ANHEagure 12.

NSS Programme Officer N.S.S. Programme Officer Sri Sairam College of Engineering Anekai, Bengaluru - 562 106.