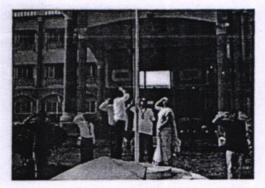

#### Dept. Physical Education & Sport Report on the 69<sup>th</sup> Republic Day Celebrations - 2018.

#### 27.01.2018

26th of January is a gala day for every Indian. On 26th Jan. 1950, the Constitution of India came into force and our country, India became the Republic. The 69<sup>th</sup> Republic Day was celebrated at our College Campus on 26<sup>th</sup> January 2018. The Dignitaries, The Vice Principal Dr. B. Shadaksharappa; PUC Principal Dr. Munireddy; CAM Sri. Gajendra; Trust Office Manager, Mr. Maheswar; 32 staff members of engineering and PUC of Sairam college and 402 students of engineering and PUC attended and graced the occasion. The Flag was hoisted by the Vice Principal Dr. B. Shadaksharappa.

Welcome speech was delivered by Mr.Ananda Raju.K, Lecturer in Kannada SSPUC. Dr. B. Shadaksharappa in his address highlighted the significance of the day, Republic means the supreme power of the people living in the country and the only public has the right to elect their representatives as a political leader to lead the country in the right direction. So, India is a republic country where we people elect our leaders as a president, prime minister, etc. Our great Indian freedom fighters have struggled a lot to get our freedom back. They have struggled so that their future generations may live without struggle and led country ahead. and made the students aware that the future of their country lies in their hands.