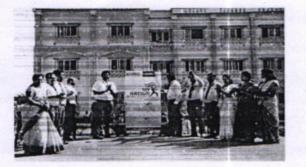

### A Report on 'Swatchcha Bharath Abhiyaan' conducted at Thammanayakanahalli

Mr. Manjunath, Physical Education Director, Prof. Santosh Kumar, Department of Electronics and Communication Engineering of SSCE have arranged a Programme Swatchcha Bharath Abhiyaan for the villagers of Thammanayakanahalli on 15/07/2015 through Nature & Wild Life conservation committee, a government approved NGO, Bannerghatta.

The team explained very effectively to the small children of the school, the most significant cleanliness campaign by the Government of India and convinced the students that our honourable Prime Minister Narendra Modiji has led a cleanliness pledge at India Gate. On 2nd October 2014, Swachh Bharat Mission was launched throughout length and breadth of the country as a national movement. The campaign aims to achieve the vision of a 'Clean India' by 2nd October 2019.

The villagers were very enthusiastic to pledge of keeping their home, children of their school premises and surroundings neat and clean.

Total number of students present were 35.

to at reacted

Coordinator