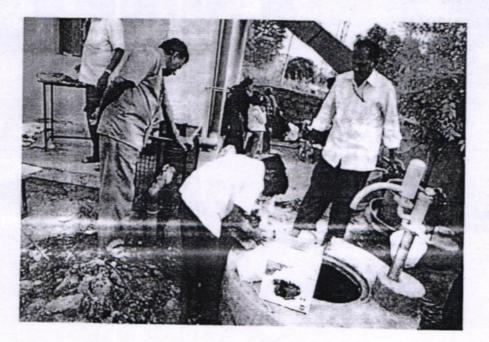

### A Report on 'Swatchcha Bharath Abhiyaan' conducted at Thammanayakanahalli

Mr. Manjunath, Physical Education Director, Prof. Santosh Kumar, Department of Electronics and Communication Engineering of SSCE have arranged a Programme Swatchcha Bharath Abhiyaan for the villagers of Thammanayakanahalli on 15/07/2015 through Nature & Wild Life conservation committee, a government approved NGO, Bannerghatta.

The team explained very effectively to the small children of the school, the most significant cleanliness campaign by the Government of India and convinced the students that our honourable Prime Minister Narendra Modiji has led a cleanliness pledge at India Gate. On 2nd October 2014, Swachh Bharat Mission was launched throughout length and breadth of the country as a national movement. The campaign aims to achieve the vision of a 'Clean India' by 2nd October 2019.

The villagers were very enthusiastic to pledge of keeping their home, children of their school premises and surroundings neat and clean.

Total number of students present were 35.

to at reacted

Coordinator