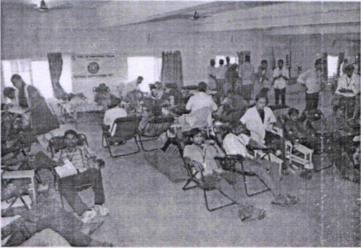

### A Report on Blood Donation Camp 2014

The inauguration of Blood Donation Camp organized by NSS Unit was held at 10.00 AM in Shirdi Sai Engineering College campus, Bengaluru on 15<sup>th</sup> September 2014.

NSS Voluntary Mr. Sujay of 3<sup>rd</sup> Semester Mechanical dept.welcomed the dignitaries, blood donors and the staff members present. The program has started with the lighting of lamp by the dignitaries.

Chief Guest Sri. Sundar Raj from Rashtrothana Blood Bank has narrated the importance of blood donation in saving a human life and brought an inspiration, in the gathering.

Dr. Y. Vijayakumar, Principal, SSEC, in his address highlighted the various social activities conducted by the institution. He mentioned on how the visions of our beloved Chairman, Sri MJF Lion Leo Muthu and CEO Sri Saiprakash Leo Muthu have influenced our planning of such works.

In the Valedictory function, Dr. Girish promised on behalf of Rashtrothana Blood Bank, to extend all possible support for the aid of the management, staff and students of the institution in any health related issues. He also appreciated our hospitality and all the efforts taken by NSS Unit in organizing this camp and expressed that he would wish to see many more such meaningful activities in the future from our institution.

Concluding the function the vote of thanks was delivered by NSS Volunteer Mr.Harishbabu L Assistant Prof Dept. of Mechanical Engineering.

#### Blood donation camp images.

Yours faithfully

peor-0 1 Hose

NSS Office (Manjunatha K N) Srl Sairam College of Engineering Sai Leo Nagar, Guddanahalli Post, Anekal, Bengaluru - 562 106

PRINCIPAL

Sri Sairam College Of Engineering Sai Leo Nagar, Guddanahalli Post, Anekal, Bengaluru - 562 106