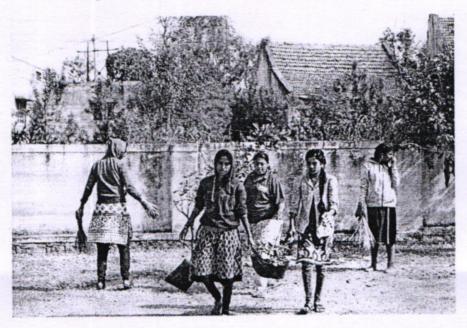

# A report on "What Next" program conducted at Indlawadi Government High school

Prof. Madhava Rao, Department of Electrical and Electronics Engineering and Prof. Venkatesh P, Department of Science and Humanities of Sri Sairam College of Engineering arranged a Programme 'What Next' for the students of Indlawadi Government High school through Regional education office of Anekal on 22/02/2018.

Most of the students are having the confusion in choosing the courses after completing their school education. Even village parents are not much aware about their children education. So, with this thought we planned to conduct one event for rural school children. Our college students were made understand about the various career options available in front of them after passing 10th standard.

Total number of students present were 67.

USN

1SB17EC031

1SB17EC032

1SB17EC033

1SB17EC034

1SB17EC035

1SB17EC036