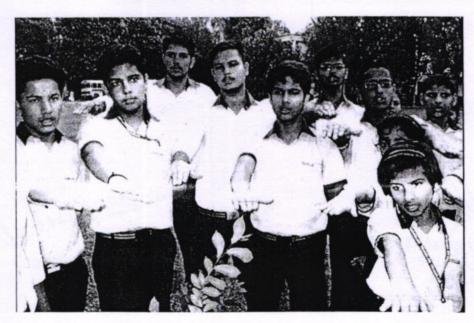

# A report on "What Next" program conducted at Indlawadi Government High school

Prof. Madhava Rao, Department of Electrical and Electronics Engineering and Prof. Venkatesh P, Department of Science and Humanities of Sri Sairam College of Engineering arranged a Programme 'What Next' for the students of Indlawadi Government High school through Regional education office of Anekal on 22/02/2018.

Most of the students are having the confusion in choosing the courses after completing their school education. Even village parents are not much aware about their children education. So, with this thought we planned to conduct one event for rural school children. Our college students were made understand about the various career options available in front of them after passing 10th standard.

Nowadays, choosing Science branch becomes very less. We explained the importance of science and next what are all the options are there. They can choose intermediate, diploma and ITI courses, para-medical and allied health care courses, short term certificate courses in animation, graphic designing, web designing, 2D & 3d animations, vocational courses like diploma in DTP & printing technology, insurance, travel, hotel management and many more.

The students were advised to explore their interest as they have lots of subjects in options to select and not to select options depending on which subject you like or which subject is easy. To Select the field which they don't feel bored even after studying so much. Don't depend on results/Marks. Percentage is not the only factor, there are many other things like interest and ability to study. Decide now itself what they want to study after 10<sup>th</sup> and what they need to study to achieve that goal.

Total number of students present were 67.

USN

1SB17EC031

1SB17EC032

1SB17EC033

1SB17EC034

1SB17EC035

1SB17EC036