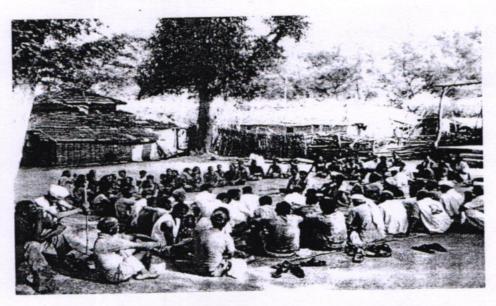

# A report on "What Next" program conducted at Indlawadi Government High school

Prof. Madhava Rao, Department of Electrical and Electronics Engineering and Prof. Venkatesh P, Department of Science and Humanities of Sri Sairam College of Engineering arranged a Programme 'What Next' for the students of Indlawadi Government High school through Regional education office of Anekal on 22/02/2018.

Most of the students are having the confusion in choosing the courses after completing their school education. Even village parents are not much aware about their children education. So, with this thought we planned to conduct one event for rural school children. Our college students were made understand about the various career options available in front of them after passing 10th standard.

Nowadays, choosing Science branch becomes very less. We explained the importance of science and next what are all the options are there. They can choose intermediate, diploma and ITI courses, para-medical and allied health care courses, short term certificate courses in animation, graphic designing, web designing, 2D & 3d animations, vocational courses like diploma in DTP & printing technology, insurance, travel, hotel management and many more.

The students were advised to explore their interest as they have lots of subjects in options to select and not to select options depending on which subject you like or which subject is easy. To Select the field which they don't feel bored even after studying so much. Don't depend on results/Marks. Percentage is not the only factor, there are many other things like interest and ability to study. Decide now itself what they want to study after 10<sup>th</sup> and what they need to study to achieve that goal.

Total number of students present were 67.

USN

1SB17EC031

1SB17EC032

1SB17EC033

1SB17EC034

1SB17EC035

1SB17EC036