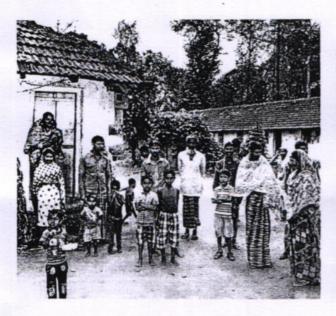

# A report on "What Next" program conducted at Indlawadi Government High school

Prof. Madhava Rao, Department of Electrical and Electronics Engineering and Prof. Venkatesh P, Department of Science and Humanities of Sri Sairam College of Engineering arranged a Programme 'What Next' for the students of Indlawadi Government High school through Regional education office of Anekal on 22/02/2018.

Most of the students are having the confusion in choosing the courses after completing their school education. Even village parents are not much aware about their children education. So, with this thought we planned to conduct one event for rural school children. Our college students were made understand about the various career options available in front of them after passing 10th standard.

Total number of students present were 67.

USN

1SB17EC031

1SB17EC032

1SB17EC033

1SB17EC034

1SB17EC035

1SB17EC036