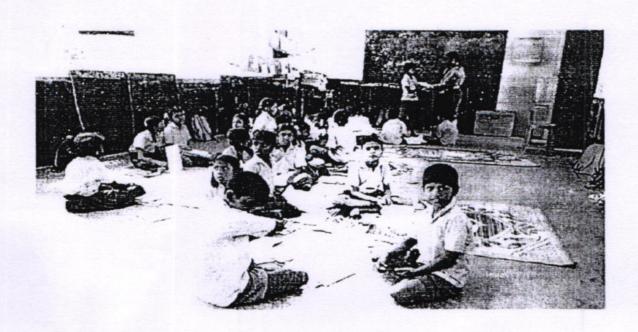

# A report on "What Next" program conducted at Indlawadi Government High school

Prof. Madhava Rao, Department of Electrical and Electronics Engineering and Prof. Venkatesh P, Department of Science and Humanities of Sri Sairam College of Engineering arranged a Programme 'What Next' for the students of Indlawadi Government High school through Regional education office of Anekal on 22/02/2018.

Total number of students present were 67.

USN

1SB17EC031

1SB17EC032

1SB17EC033

1SB17EC034

1SB17EC035

1SB17EC036