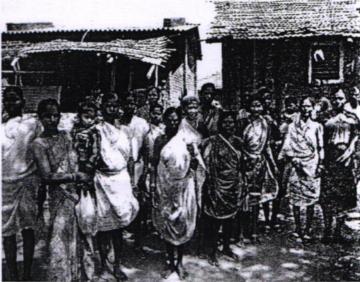

# A report on "What Next" program conducted at Indlawadi Government High school

Prof. Madhava Rao, Department of Electrical and Electronics Engineering and Prof. Venkatesh P, Department of Science and Humanities of Sri Sairam College of Engineering arranged a Programme 'What Next' for the students of Indlawadi Government High school through Regional education office of Anekal on 22/02/2018.

Most of the students are having the confusion in choosing the courses after completing their school education. Even village parents are not much aware about their children education. So, with this thought we planned to conduct one event for rural school children. Our college students were made understand about the various career options available in front of them after passing 10th standard.

Total number of students present were 67.

USN

1SB17EC031

1SB17EC032

1SB17EC033

1SB17EC034

1SB17EC035

1SB17EC036