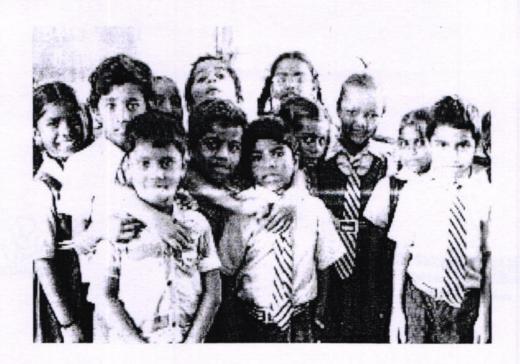

# A report on "What Next" program conducted at Indlawadi Government High school

Prof. Madhava Rao, Department of Electrical and Electronics Engineering and Prof. Venkatesh P, Department of Science and Humanities of Sri Sairam College of Engineering arranged a Programme 'What Next' for the students of Indlawadi Government High school through Regional education office of Anekal on 22/02/2018.

Total number of students present were 67.

USN

1SB17EC031

1SB17EC032

1SB17EC033

1SB17EC034

1SB17EC035

1SB17EC036