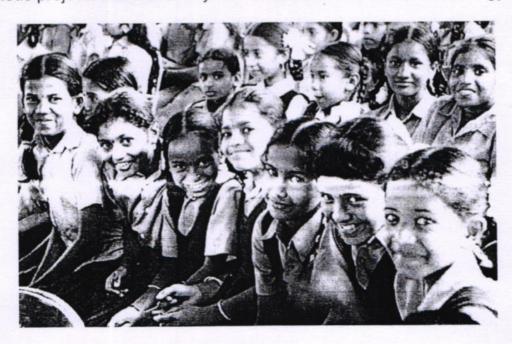

# A report on "What Next" program conducted at Indlawadi Government High school

Prof. Madhava Rao, Department of Electrical and Electronics Engineering and Prof. Venkatesh P, Department of Science and Humanities of Sri Sairam College of Engineering arranged a Programme 'What Next' for the students of Indlawadi Government High school through Regional education office of Anekal on 22/02/2018.

Total number of students present were 67.

USN

1SB17EC031

1SB17EC032

1SB17EC033

1SB17EC034

1SB17EC035

1SB17EC036