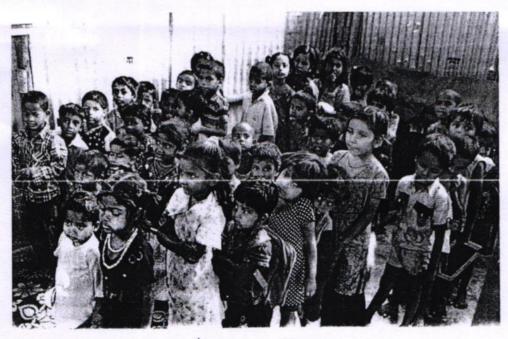

# A report on "What Next" program conducted at Indlawadi Government High school

Prof. Madhava Rao, Department of Electrical and Electronics Engineering and Prof. Venkatesh P, Department of Science and Humanities of Sri Sairam College of Engineering arranged a Programme 'What Next' for the students of Indlawadi Government High school through Regional education office of Anekal on 22/02/2018.

Most of the students are having the confusion in choosing the courses after completing their school education. Even village parents are not much aware about their children education. So, with this thought we planned to conduct one event for rural school children. Our college students were made understand about the various career options available in front of them after passing 10th standard.

Total number of students present were 67.

USN

1SB17EC031

1SB17EC032

1SB17EC033

1SB17EC034

1SB17EC035

1SB17EC036