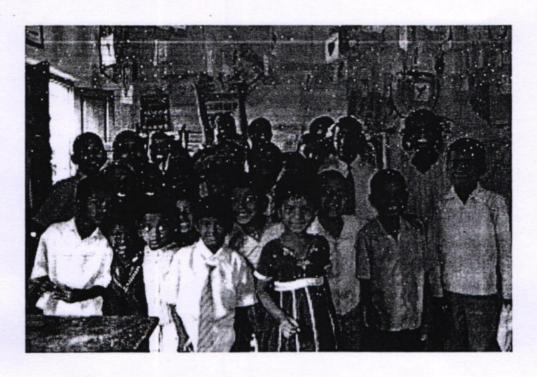

# A report on "What Next" program conducted at Indlawadi Government High school

Prof. Madhava Rao, Department of Electrical and Electronics Engineering and Prof. Venkatesh P, Department of Science and Humanities of Sri Sairam College of Engineering arranged a Programme 'What Next' for the students of Indlawadi Government High school through Regional education office of Anekal on 22/02/2018.

Most of the students are having the confusion in choosing the courses after completing their school education. Even village parents are not much aware about their children education. So, with this thought we planned to conduct one event for rural school children. Our college students were made understand about the various career options available in front of them after passing 10th standard.

Total number of students present were 67.

USN

1SB17EC031

1SB17EC032

1SB17EC033

1SB17EC034

1SB17EC035

1SB17EC036