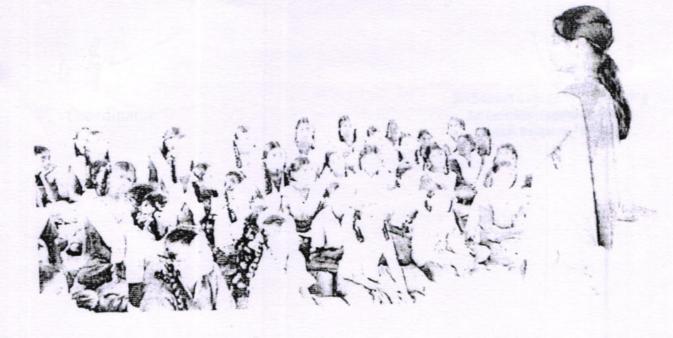

# A report on "What Next" program conducted at Indlawadi Government High school

Prof. Madhava Rao, Department of Electrical and Electronics Engineering and Prof. Venkatesh P, Department of Science and Humanities of Sri Sairam College of Engineering arranged a Programme 'What Next' for the students of Indlawadi Government High school through Regional education office of Anekal on 22/02/2018.

Most of the students are having the confusion in choosing the courses after completing their school education. Even village parents are not much aware about their children education. So, with this thought we planned to conduct one event for rural school children. Our college students were made understand about the various career options available in front of them after passing 10th standard.

Total number of students present were 67.

USN

1SB17EC031

1SB17EC032

1SB17EC033

1SB17EC034

1SB17EC035

1SB17EC036