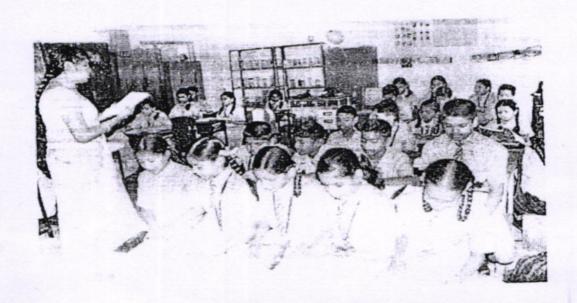

# A report on "What Next" program conducted at Indlawadi Government High school

Prof. Madhava Rao, Department of Electrical and Electronics Engineering and Prof. Venkatesh P, Department of Science and Humanities of Sri Sairam College of Engineering arranged a Programme 'What Next' for the students of Indlawadi Government High school through Regional education office of Anekal on 22/02/2018.

Total number of students present were 67.

USN

1SB17EC031

1SB17EC032

1SB17EC033

1SB17EC034

1SB17EC035

1SB17EC036