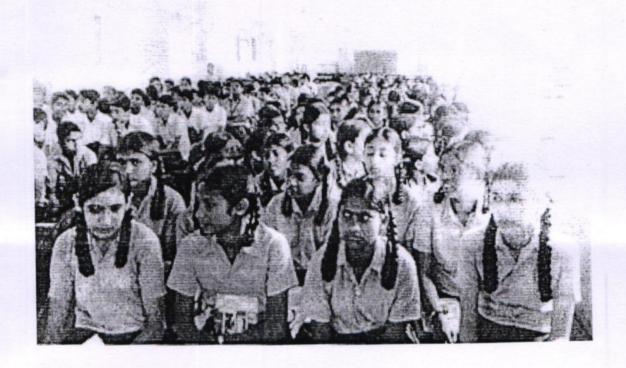

# A report on "What Next" program conducted at Indlawadi Government High school

Prof. Madhava Rao, Department of Electrical and Electronics Engineering and Prof. Venkatesh P, Department of Science and Humanities of Sri Sairam College of Engineering arranged a Programme 'What Next' for the students of Indlawadi Government High school through Regional education office of Anekal on 22/02/2018.

Most of the students are having the confusion in choosing the courses after completing their school education. Even village parents are not much aware about their children education. So, with this thought we planned to conduct one event for rural school children. Our college students were made understand about the various career options available in front of them after passing 10th standard.

Total number of students present were 67.

USN

1SB17EC031

1SB17EC032

1SB17EC033

1SB17EC034

1SB17EC035

1SB17EC036