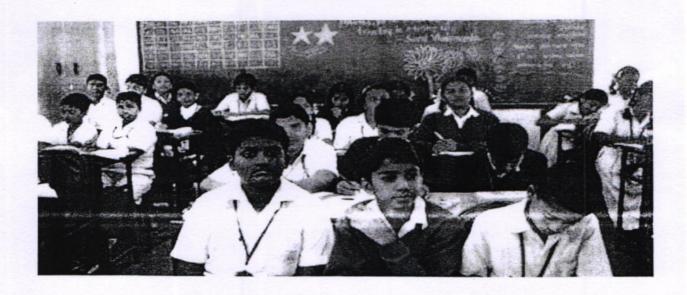

# A report on "What Next" program conducted at Indlawadi Government High school

Prof. Madhava Rao, Department of Electrical and Electronics Engineering and Prof. Venkatesh P, Department of Science and Humanities of Sri Sairam College of Engineering arranged a Programme 'What Next' for the students of Indlawadi Government High school through Regional education office of Anekal on 22/02/2018.

Most of the students are having the confusion in choosing the courses after completing their school education. Even village parents are not much aware about their children education. So, with this thought we planned to conduct one event for rural school children. Our college students were made understand about the various career options available in front of them after passing 10th standard.

Total number of students present were 67.

USN

1SB17EC031

1SB17EC032

1SB17EC033

1SB17EC034

1SB17EC035

1SB17EC036