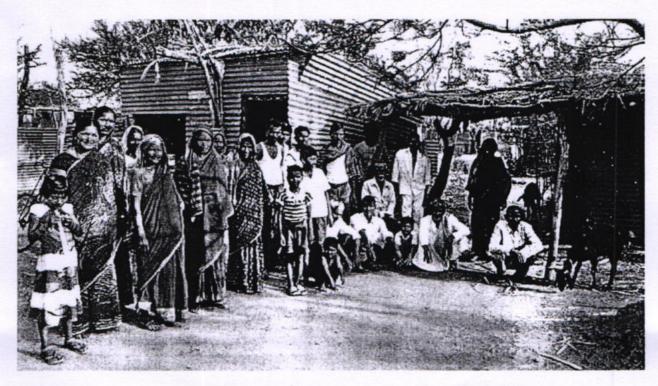

# A report on "What Next" program conducted at Indlawadi Government High school

Prof. Madhava Rao, Department of Electrical and Electronics Engineering and Prof. Venkatesh P, Department of Science and Humanities of Sri Sairam College of Engineering arranged a Programme 'What Next' for the students of Indlawadi Government High school through Regional education office of Anekal on 22/02/2018.

Total number of students present were 67.

USN

1SB17EC031

1SB17EC032

1SB17EC033

1SB17EC034

1SB17EC035

1SB17EC036