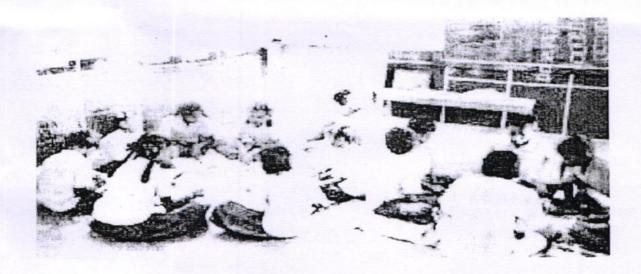

# A report on "What Next" program conducted at Indlawadi Government High school

Prof. Madhava Rao, Department of Electrical and Electronics Engineering and Prof. Venkatesh P, Department of Science and Humanities of Sri Sairam College of Engineering arranged a Programme 'What Next' for the students of Indlawadi Government High school through Regional education office of Anekal on 22/02/2018.

Total number of students present were 67.

USN

1SB17EC031

1SB17EC032

1SB17EC033

1SB17EC034

1SB17EC035

1SB17EC036