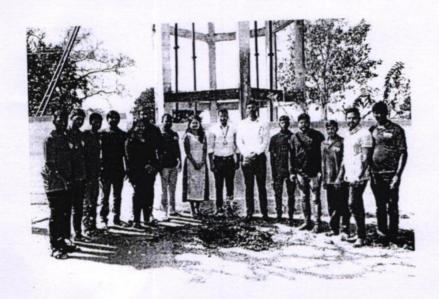

### Circular

The following students are accompanying the faculty members Prof. Madhavarao J. & team for the **What Next** programme, a CSR activity in Indlawadi Government High School to be scheduled on 22.02.2018.

# A report on "What Next" program conducted at Indlawadi Government High school

Prof. Madhava Rao, Department of Electrical and Electronics Engineering and Prof. Venkatesh P, Department of Science and Humanities of Sri Sairam College of Engineering arranged a Programme 'What Next' for the students of Indlawadi Government High school through Regional education office of Anekal on 22/02/2018.