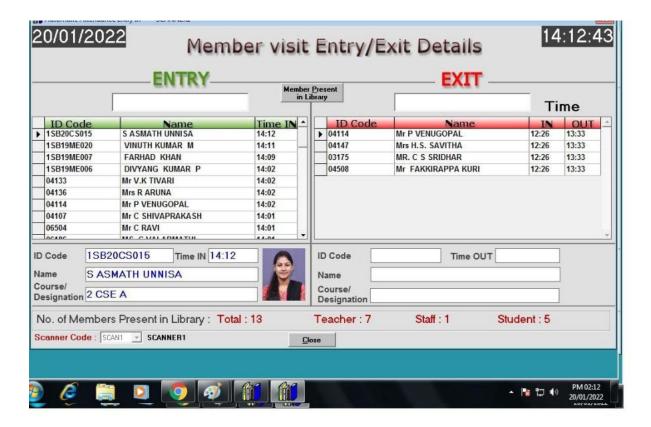

All students and faculty have unique identification number; the number is bar-coded in their identity card.

One computer system is installed at the entrance of the library to take visitors attendance; barcode scanner is installed to the system. When the users visited library, their identity cards will be scanned; their log-in attendance will be automatically recorded. When the visitors going out their identity card will be scanned again; visitors will be automatically logged-out. Bulk log-out facility is also available in the software; when large numbers of students have to log-out; all the students can log-out at once. The automated visitor's attendance system is fast and effective.

Reports generation is another convenient feature of the automated visitor's attendance system. Visitor's reports for single day or for a period can be generated. Consolidated reports show number of visitors for a period. Report on members present in library shows how many students and faculty are presently logged into the library.