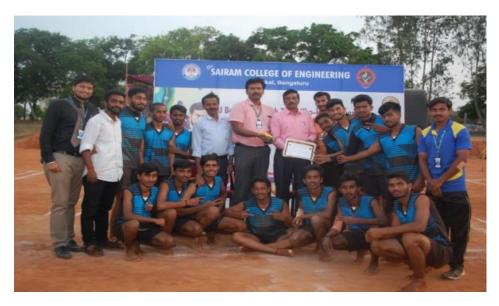

## Photos

Sai Leo trophy

> VTU Kho-kho south zone tournament

VTU single zone

Archery competition- 6 medals

## VTU Kho-Kho South Zone Winners