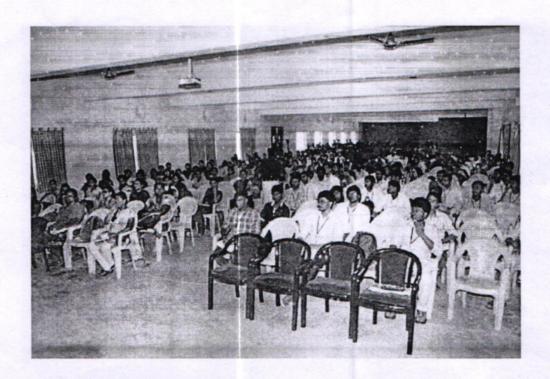

#### Department of Computer Science & Engineering

Date: 16.04.2018

Submitted,

Sub: Report on Career Guidance Program - Srisha Robotics Academy-Reg.

The resource Person Mr. Shashikanth addressed the students on 16.04.2018 at 10:30 am in CSE Lab. It is a comprehensive, developmental program designed to assist individuals in making and implementing informed educational and occupational choices. Career guidance and counselling program develops an individual's competencies in self-knowledge, educational and occupational exploration, and career planning.