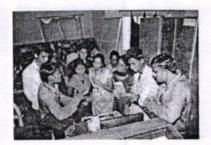

#### Department of Computer Science & Engineering

Date: 16.04.2018

Submitted,

Sub: Report on Career Guidance Program - Srisha Robotics Academy-Reg.

The resource Person Mr. Shashikanth addressed the students on 16.04.2018 at 10:30 am in CSE Lab. It is a comprehensive, developmental program designed to assist individuals in making and implementing informed educational and occupational choices. Career guidance and counselling program develops an individual's competencies in self-knowledge, educational and occupational exploration, and career planning.