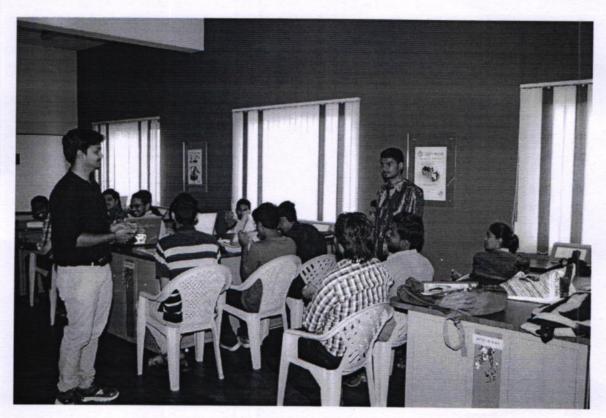

#### Department of Computer Science & Engineering

Date: 16.04.2018

Submitted,

Sub: Report on Career Guidance Program - Srisha Robotics Academy-Reg.

The resource Person Mr. Shashikanth addressed the students on 16.04.2018 at 10:30 am in CSE Lab. It is a comprehensive, developmental program designed to assist individuals in making and implementing informed educational and occupational choices. Career guidance and counselling program develops an individual's competencies in self-knowledge, educational and occupational exploration, and career planning.