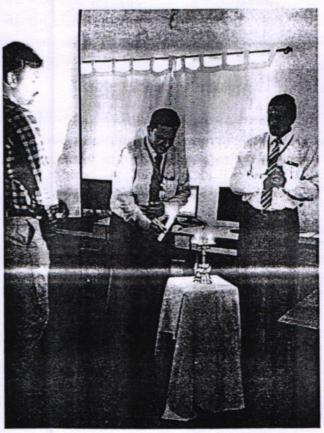

#### "PCB DESIGN & SIMULATION WORKSHOP" 21st March 2018

TIME

**PROGRAMME** 

09:15 AM

Invocation

09:20 AM

Lighting the Lamp

09.25 AM

Welcome Address Prof. Madhava Rao Assistant Professor, EEE Sri Sairam College of Engineering

09:35 AM

Presidential Address by Dr. Y VIJAYA KUMAR Principal

Sri Sairam College of Engineering Chief Guest Address

09.55 AM

Mr. Shivashankar General Manager Prolific System and Automation Bengaluru

10.00 AM

Vote of Thanks Prof. B S Venkatesh Murthy Assistant Professor, EEE Sri Sairam College of Engineering

Anekal, Bengaluru