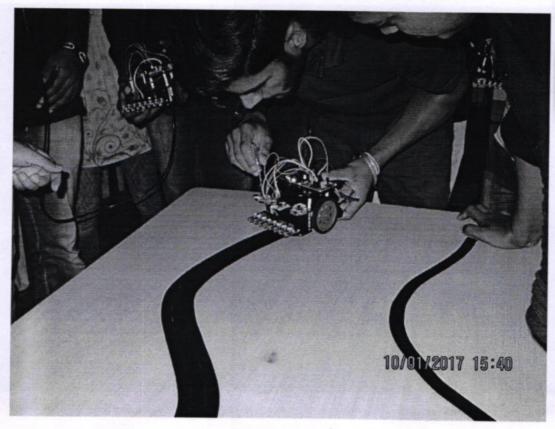

# 3.5.1 NUMBER OF LINKAGES FOR FACULTY/STUDENTS EXCHANGE, INTERNSHIP, FIELDTRIP

ISO 9001:2015 certified Institution
Approved by AICTE, New Delhi
Affiliated to Visvesvaraya Technological University
www.sairamce.edu.in