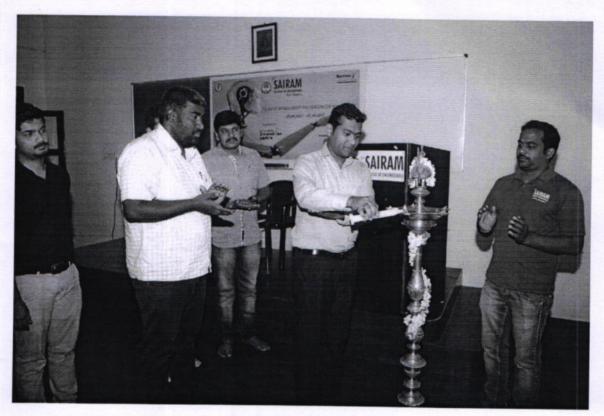

#### PROGRAM SCHEDULE

Inauguration

#### "PCB DESIGN & SIMULATION WORKSHOP" 21st March 2018

TIME

**PROGRAMME** 

09:15 AM

Invocation

09:20 AM

Lighting the Lamp

09.25 AM