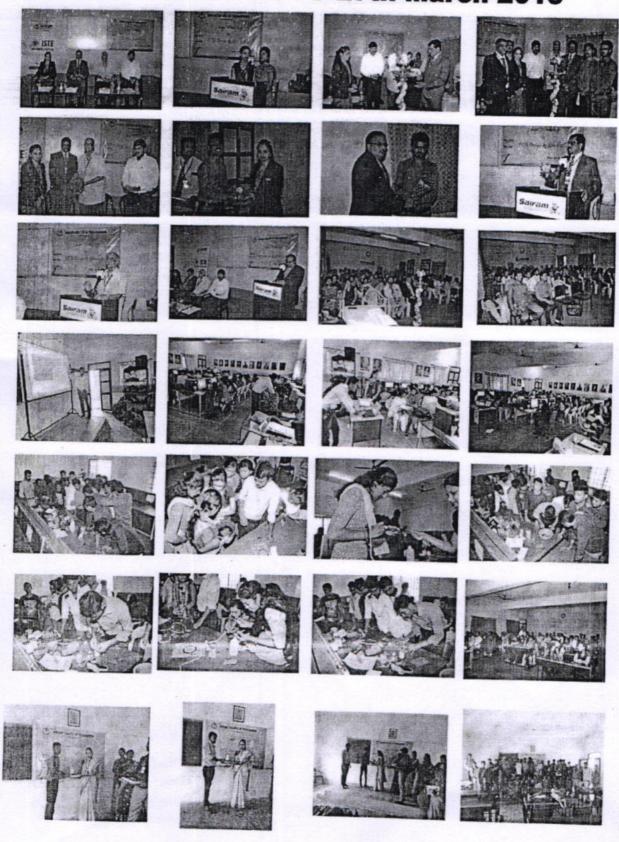

# 7 days Workshop

Organized by

PCB Design & Simulation

Date: 21st to 27th March 2018

www.sairamce.edu.in

# 7 DAYS WORKSHOP ON PCB DESIGN & SIMULATION WORKSHOP DATE: 21st TO 27th March 2018

(An ISO 9001 certified institution) Formerly SHIRDI SAI ENGINEERING COLLEGE

Managed by Sapthagiri Educational & Charitable Trust