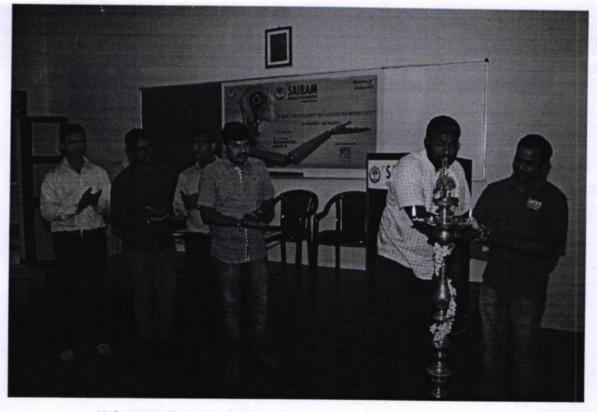

#### PROGRAM SCHEDULE

Inauguration

#### "PCB DESIGN & SIMULATION WORKSHOP" 21st March 2018

TIME

**PROGRAMME** 

09:15 AM

Invocation

09:20 AM

Lighting the Lamp

09.25 AM