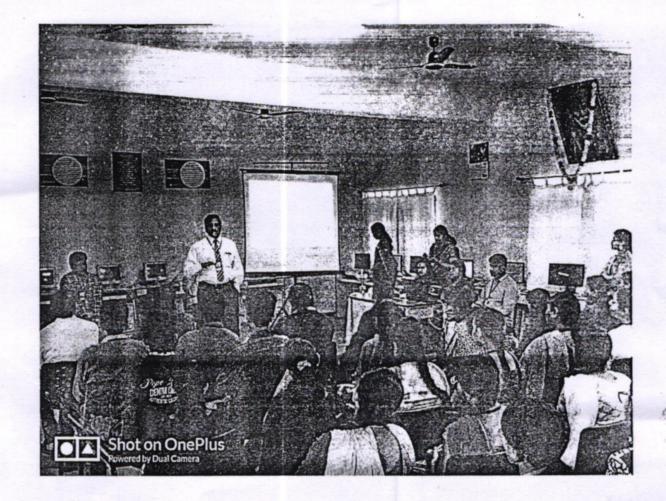

#### Department of Computer Science & Engineering

Date: 16.04.2018

Submitted,

Sub: Report on Career Guidance Program - Srisha Robotics Academy-Reg.

The resource Person Mr. Shashikanth addressed the students on 16.04.2018 at 10:30 am in CSE Lab. It is a comprehensive, developmental program designed to assist individuals in making and implementing informed educational and occupational choices. Career guidance and counselling program develops an individual's competencies in self-knowledge, educational and occupational exploration, and career planning.