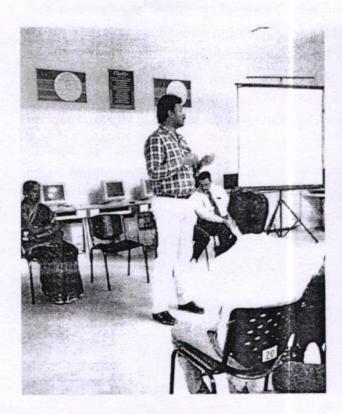

#### Department of Computer Science & Engineering

Date: 16.04.2018

Submitted,

Sub: Report on Career Guidance Program - Srisha Robotics Academy-Reg.

The resource Person Mr. Shashikanth addressed the students on 16.04.2018 at 10:30 am in CSE Lab. It is a comprehensive, developmental program designed to assist individuals in making and implementing informed educational and occupational choices. Career guidance and counselling program develops an individual's competencies in self-knowledge, educational and occupational exploration, and career planning.