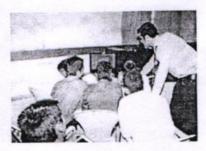

#### "PCB DESIGN & SIMULATION WORKSHOP" 21st March 2018

TIME

**PROGRAMME** 

09:15 AM

Invocation

09:20 AM

Lighting the Lamp

09.25 AM

Welcome Address Prof. Madhava Rao Assistant Professor, EEE Sri Sairam College of Engineering

09:35 AM

Presidential Address by Dr. Y VIJAYA KUMAR Principal

Sri Sairam College of Engineering Chief Guest Address

09.55 AM

Mr. Shivashankar General Manager Prolific System and Automation Bengaluru

10.00 AM

Vote of Thanks Prof. B S Venkatesh Murthy Assistant Professor, EEE Sri Sairam College of Engineering

Anekal, Bengaluru