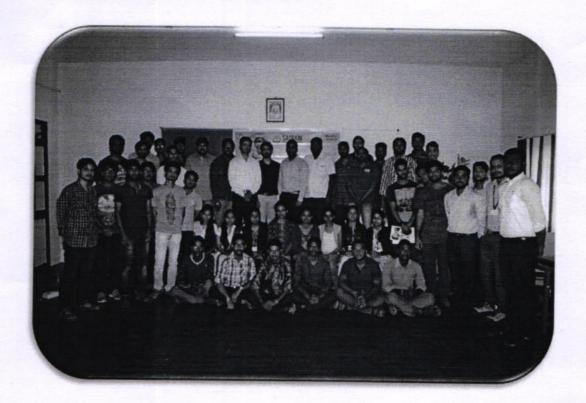

#### Department of Computer Science & Engineering

Date: 16.04.2018

Submitted,

Sub: Report on Career Guidance Program - Srisha Robotics Academy-Reg.

The resource Person Mr. Shashikanth addressed the students on 16.04.2018 at 10:30 am in CSE Lab. It is a comprehensive, developmental program designed to assist individuals in making and implementing informed educational and occupational choices. Career guidance and counselling program develops an individual's competencies in self-knowledge, educational and occupational exploration, and career planning.