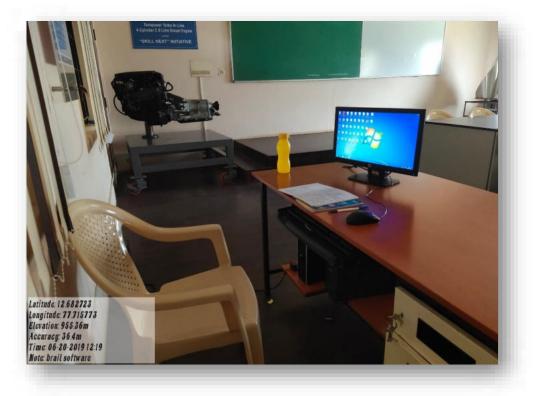

| √TU Regional office, B                             |                                                                                       |
| ~                                                                                                 | √TU Regional office, B                             |                                                                                       |
| Copy to : The Special officer, V                                                                  | √TU Regional office, B                             |                                                                                       |

PROVISION FOR EXTRA TIME FOR UNIVERSITY EXAM



#### NATIONAL ASSESSMENT AND ACCREDITATION COUNCIL (NAAC)

## **CRITERIA-7**

# **BRAIL SOFTWARE/FACILITY**







## NATIONAL ASSESSMENT AND ACCREDITATION COUNCIL (NAAC)

# Menu ?Help ? Project-(book) Miscellaneous D File Management 🖹 New 🕒 Open Save B insert i info Append 0 ... x Y Z QSearch View Adjust Cut Copy Paste ---put Replace + Undo Page / Line / Cell The Basic Edition 1.9999 1 I Emboss In Print For Demonstration Only a Style Copyright 2016 by Braille 2000, LLC w.Braille2000 Typewriter •