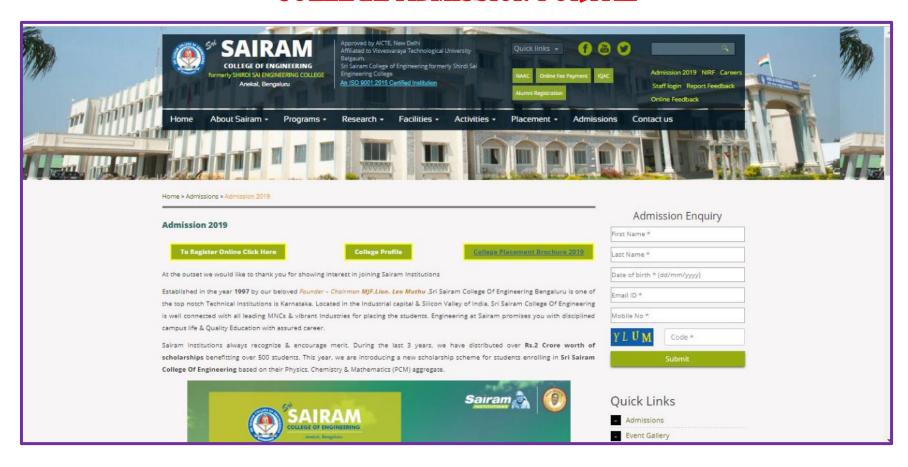

ISO 9001:2015 certified Institution
Approved by AICTE, New Delhi
Affiliated to Visvesvaraya Technological University
www.sairamce.edu.in

### **NATIONAL ASSESSMENT AND ACCREDITATION COUNCIL (NAAC)**

**CRITERIA-7** 

## **ONLINE FEE COLLECTION**





ISO 9001:2015 certified Institution
Approved by AICTE, New Delhi
Affiliated to Visvesvaraya Technological University
www.sairamce.edu.in

### NATIONAL ASSESSMENT AND ACCREDITATION COUNCIL (NAAC)

#### **CRITERIA-7**

### **COLLEGE ADMISSION PORTAL**





ISO 9001:2015 certified Institution
Approved by AICTE, New Delhi
Affiliated to Visvesvaraya Technological University
www.sairamce.edu.in

### **NATIONAL ASSESSMENT AND ACCREDITATION COUNCIL (NAAC)**

#### **CRITERIA-7**

# COLLEGE EDUCATION MANAGEMENT SYSTEM