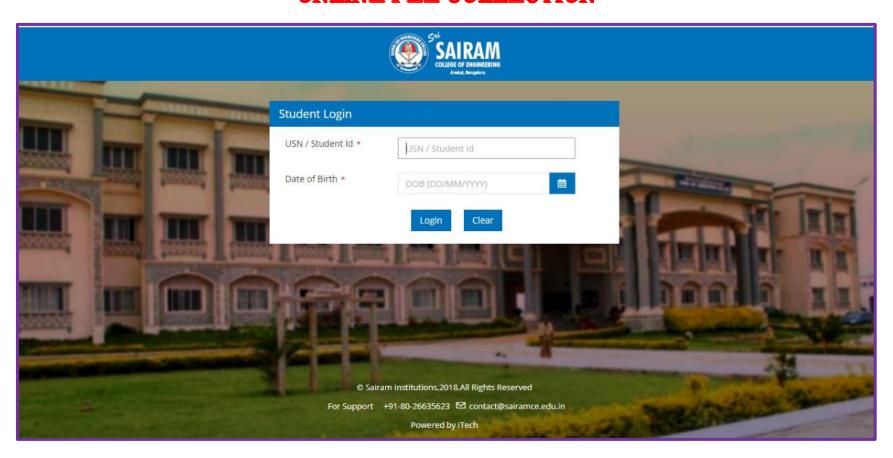

## **ONLINE FEE COLLECTION**

ISO 9001:2015 certified Institution
Approved by AICTE, New Delhi
Affiliated to Visvesvaraya Technological University
www.sairamce.edu.in